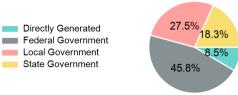

#### 2023 Funding Breakdown

| Summary of | f Operating | <b>Expenses</b> ( | (OE) |
|------------|-------------|-------------------|------|
|------------|-------------|-------------------|------|

#### Sources of Operating Funds Expended

| Directly Generated<br>Federal Government | \$29,955<br>\$161,984 |
|------------------------------------------|-----------------------|
| Local Government State Government        | \$97,190<br>\$64,794  |
| Total Operating<br>Funds Expended        | \$353,923             |