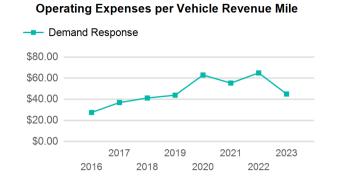

| Metrics         | Service E  | Service Efficiency |             | Service Effectiveness |            |
|-----------------|------------|--------------------|-------------|-----------------------|------------|
| Mode            | OE per VRM | OE per VRH         | UPT per VRM | UPT per VRH           | OE per UPT |
| Demand Response | \$3.32     | \$56.59            | 0.1         | 1.3                   | \$45.02    |
| Total           | \$3.32     | \$56.59            | 0.1         | 1.3                   | \$45.02    |