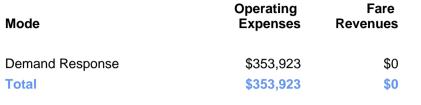

#### Sources of Operating Funds Expended

| Directly Generated<br>Federal Government | \$29,955<br>\$161,984 |
|------------------------------------------|-----------------------|
| Local Government State Government        | \$97,190<br>\$64,794  |
| Total Operating<br>Funds Expended        | \$353,923             |