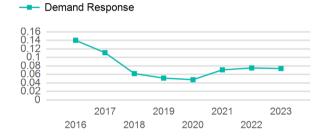

|
| Total           | 7,862                                    | 5                            | 0                                   | 106,495                         | 6,254                                 |

| Metrics         | Service E  | Service Efficiency |             | Service Effectiveness |            |
|-----------------|------------|--------------------|-------------|-----------------------|------------|
| Mode            | OE per VRM | OE per VRH         | UPT per VRM | UPT per VRH           | OE per UPT |
| Demand Response | \$3.32     | \$56.59            | 0.1         | 1.3                   | \$45.02    |
| Total           | \$3.32     | \$56.59            | 0.1         | 1.3                   | \$45.02    |

# Unlinked Passenger Trip per Vehicle Revenue Mile



p. 1 of 2

### 2023 Annual Agency Profile - Northeast Kansas Area Agency on Aging (NTD ID 77079)

#### 2023 Funding Breakdown

| Summary of | f Operating | <b>Expenses</b> ( | (OE) |
|------------|-------------|-------------------|------|
|------------|-------------|-------------------|------|

#### Sources of Operating Funds Expended

| Directly Generated<br>Federal Government | \$29,955<br>\$161,984 |
|------------------------------------------|-----------------------|
| Local Government State Government        | \$97,190<br>\$64,794  |
| Total Operating<br>Funds Expended        | \$353,923             |

#### **Operating Funding Sources**



#### **Capital Funding Sources**



#### **Sources of Capital Funds Expended**

| Directly Generated<br>Federal Government | \$0<br>\$0 |
|------