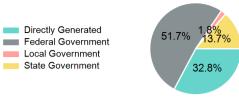

#### **Sources of Operating Funds** Expended

| State Government  Total Operating                      | \$31,257<br><b>\$228,463</b>     |
|--------------------------------------------------------|----------------------------------|
| Directly Generated Federal Government Local Government | \$74,924<br>\$118,157<br>\$4,125 |

#### **Operating Funding Sources**