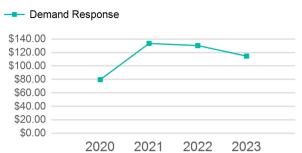

## Operating Expenses per Vehicle Revenue Mile

| Assets  | Service Supplied  |
|---------|-------------------|
| 7,00010 | oci vice cupplied |

Revenue Vehicles 4 Annual Vehicle Revenue Miles (VRM) 54,716
Service Vehicles Annual Vehicle Revenue Hours (VRH) 1,189

Expenses

\$228,463

\$228,463