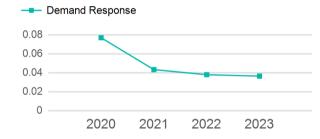

| Metrics         | Service Efficiency |            | Ser         | Service Effectiveness |            |  |
|-----------------|--------------------|------------|-------------|-----------------------|------------|--|
| Mode            | OE per VRM         | OE per VRH | UPT per VRM | UPT per VRH           | OE per UPT |  |
| Demand Response | \$4.18             | \$192.15   | 0.0         | 1.7                   | \$114.63   |  |
| Total           | \$4.18             | \$192.15   | 0.0         | 1.7                   | \$114.63   |  |

# Unlinked Passenger Trip per Vehicle Revenue Mile

p. 1 of 2