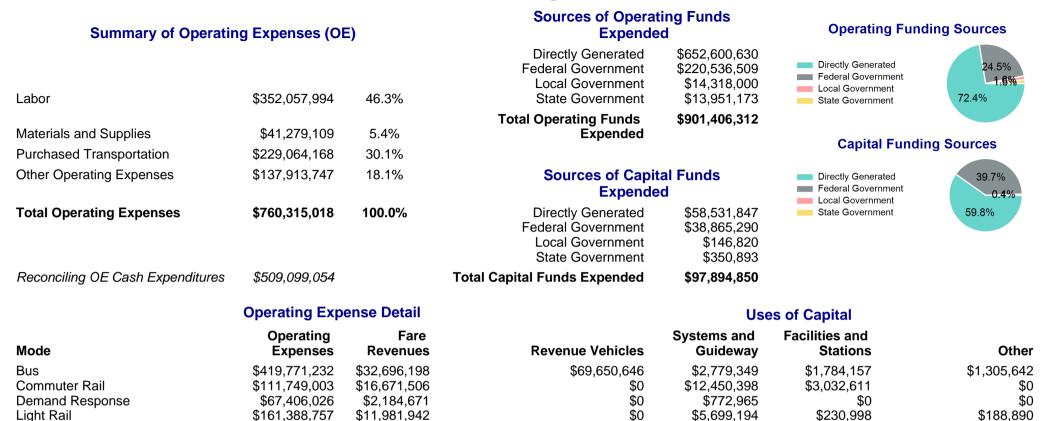

2021 2023                                                           |  |
| Bus<br>Commuter Rail<br>Demand Response                        | \$16.53<br>\$17.57<br>\$8.34 | \$202.66<br>\$393.51<br>\$133.18                 | 1.7<br>1.3<br>0.1                                                    | 20.5<br>30.2<br>1.5                                                   | \$2.24<br>\$1.05<br>\$8.58                                      | \$9.89<br>\$13.03<br>\$86.78                                   |                                                    |                                                                                    |  |

26.0

19.3

\$2.00

\$1.99

\$12.67

\$11.78

## 2023 Annual Agency Profile - Denver Regional Transportation District (NTD ID 80006)

### 2023 Funding Breakdown



#### **2023 Asset Management**

\$0

\$69.650.646

\$5,699,194

\$21,701,906

**Transit Asset Management (TAM) Tier** Tier I (Rail) **TAM Sponsor NTD ID** 

\$11,981,942 \$63,534,317

\$760,315,018

Light Rail

**Total** 

#### Metrics

| Mode            | Vehicles<br>Operated in<br>Max. Service | Vehicles<br>Available for<br>Max. Service | %Spare<br>Vehicles | Avg. Fleet<br>Age (yrs) |           |
|-----------------|-----------------------------------------|-------------------------------------------|--------------------|-------------------------|-----------|
| Bus             | 517                                     | 1,033                                     | 99.8%              | 7.9                     |           |
| Commuter Rail   | 44                                      | 132