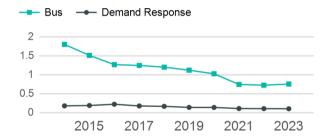

# Unlinked Passenger Trip per Vehicle Revenue Mile

| Metrics                | Service Efficiency |                    | Service Effectiveness |             |                   |
|------------------------|--------------------|--------------------|-----------------------|-------------|-------------------|
| Mode                   | OE per VRM         | OE per VRH         | UPT per VRM           | UPT per VRH | OE per UPT        |
| Bus<br>Demand Response | \$5.45<br>\$8.16   | \$73.14<br>\$87.00 | 0.8<br>0.1            | 10.1<br>1.1 | \$7.22<br>\$79.75 |
| Total                  | \$5.80             | \$75.34            | 0.7                   | 8.7         | \$8.66            |