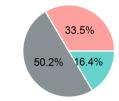

#### 2023 Funding Breakdown

#### **Operating Funding Sources**

Directly Generated
Federal Government
Local Government

State Government