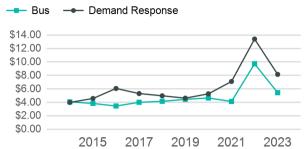

# Operating Expenses per Vehicle Revenue Mile

# Unlinked Passenger Trip per Vehicle Revenue Mile

| Metrics                | Service Efficiency |                    | Service Effectiveness |             |                   |
|------------------------|--------------------|--------------------|-----------------------|-------------|-------------------|
| Mode                   | OE per VRM         | OE per VRH         | UPT per VRM           | UPT per VRH | OE per UPT        |
| Bus<br>Demand Response | \$5.45<br>\$8.16   | \$73.14<br>\$87.00 | 0.8<br>0.1            | 10.1<br>1.1 | \$7.22<br>\$79.75 |
| Total                  | \$5.80             | \$75.34            | 0.7                   | 8.7         | \$8.66            |