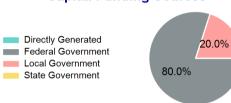

## **Sources of Capital Funds Expended**

| Directly Generated | \$0       |
|--------------------|-----------|
| Federal Government | \$806,402 |
| Local Government   | \$201,600 |
| State Government   | \$0       |
|                    |           |

#### **Capital Funding Sources**