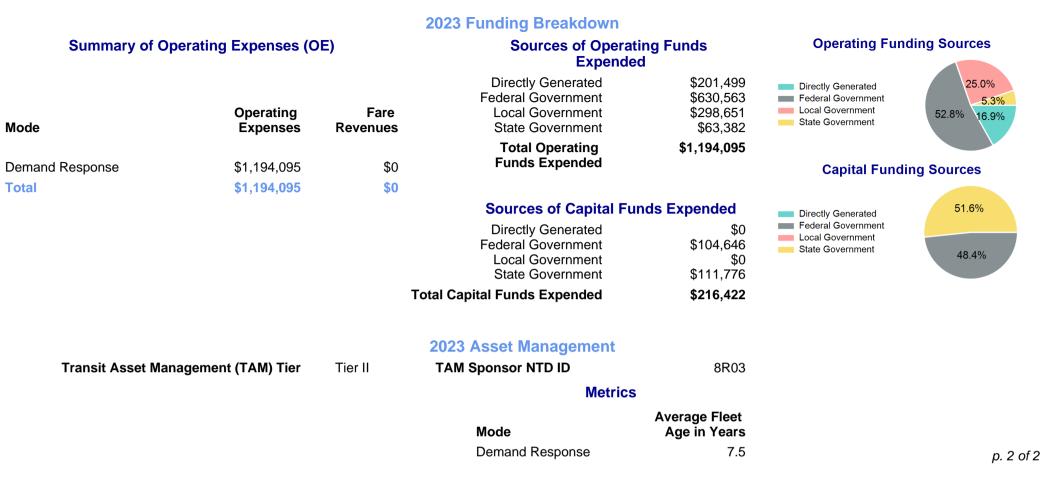

| Mailing Address                                    | : 361 26TH ST<br>DICKINSON, I            |                              | ofile - Stark County Council on Aging / Elder Care (NTD ID 80114)<br>Website: http://www.public-transit.org |                                 |                                       |         |                                                                 |
|----------------------------------------------------|------------------------------------------|------------------------------|-------------------------------------------------------------------------------------------------------------|---------------------------------|---------------------------------------|---------|-----------------------------------------------------------------|
|                                                    |                                          |                              |                                                                                                             | Service Cons                    | sumed                                 |         |                                                                 |
|                                                    |                                          |                              |                                                                                                             | Annual Unlink                   | ced Trips (UPT)                       | 43,344  | Operating Expenses per Vehicle Revenue Mile  —— Demand Response |
|                                                    | Assets                                   |                              | Service Supplied                                                                                            |                                 |                                       |         | \$40.00                                                         |
| Revenue Vehicles                                   | 1                                        | 7                            | Annual Vehicle Revenue Miles (VRM)                                                                          |                                 |                                       | 197,767 | \$30.00                                                         |
| Service Vehicles                                   |                                          |                              | Annual Vehicle Revenue Hours (VRH)                                                                          |                                 |                                       | 19,077  | \$20.00                                                         |
| Facilities                                         |                                          |                              | Vehicles Operated in Maximum Service (VOMS)                                                                 |                                 |                                       | 12      | \$10.00                                                         |
|                                                    |                                          |                              |                                                                                                             |                                 |                                       |         | \$0.00                                                          |
|                                                    |                                          | Modal                        | Characteristics                                                                                             | Characteristics                 |                                       |         | 2015 2017 2019 2021 2023                                        |
| Mode                                               | Annual<br>Unlinked<br>Passenger<br>Trips | Directly<br>Operated<br>VOMS | Purchased<br>Transportation<br>VOMS                                                                         | Annual Vehicle<br>Revenue Miles | Annual<br>Vehicle<br>Revenue<br>Hours |         | Unlinked Passenger Trip per Vehicle Revenue<br>Mile             |
| Demand Response                                    | 43,344                                   | 12                           | 0                                                                                                           | 197,767                         | 19,077                                |         | Demand Response                                                 |
|                                                    |                                          | 12                           | 0                                                                                                           | 197,767                         |                                       |         | 0.3                                                             |
| •                                                  | 43,344                                   | 12                           |                                                                                                             | ,                               | 19,077                                |         | 0.25                                                            |
| Total                                              | 43,344<br>Service E                      |                              | Ser                                                                                                         | vice Effectivenes               |                                       |         | 0.2 0.15                                                        |
| Total<br>Metrics                                   |                                          | Efficiency                   | Ser<br>UPT per VRM                                                                                          | ,                               |                                       |         | 0.2<br>0.15<br>0.1<br>0.05                                      |
| Total<br><i>Metrics</i><br>Mode<br>Demand Response | Service E                                | Efficiency                   |                                                                                                             | vice Effectivenes               | S                                     |         | 0.2<br>0.15<br>0.1                                              |