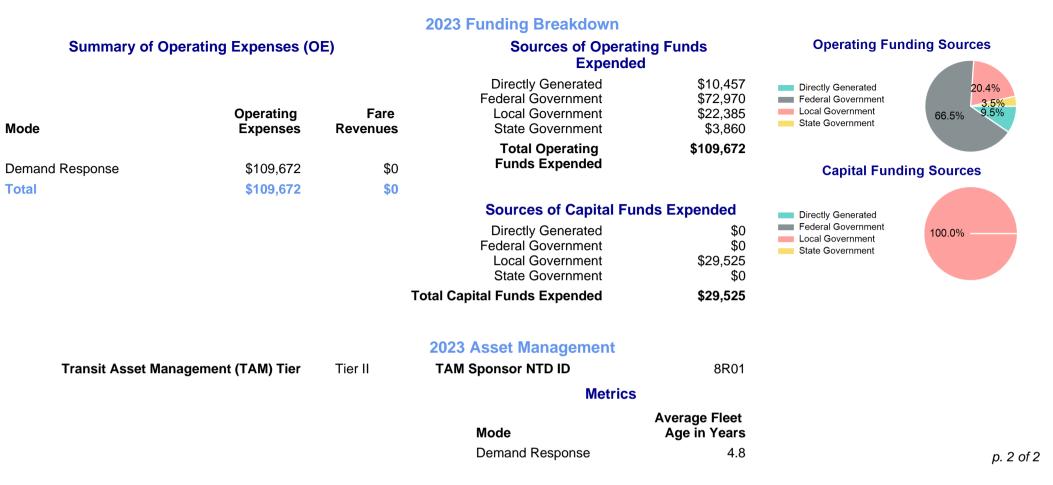

## 2023 Annual Agency Profile - Wet Mountain Valley Rotary Community Service, Inc. (NTD ID 80118)

| Mailing Address: |                                          | https://www.wmvcf.org/nonprofit/wet-mountain-valley-rotary-<br>Website: community-service-inc |                                     |                                  |                                       |        |                                                     |  |
|------------------|------------------------------------------|-----------------------------------------------------------------------------------------------|-------------------------------------|----------------------------------|---------------------------------------|--------|-----------------------------------------------------|--|
|                  | Westcliffe, CO                           |                                                                                               |                                     |                                  |                                       |        |                                                     |  |
|                  |                                          |                                                                                               | Service Consumed                    |                                  |                                       |        | Operating Expenses per Vehicle Revenue Mile         |  |
|                  |                                          |                                                                                               |                                     | Annual Unlink                    | ed Trips (UPT)                        | 2,046  | Demand Response                                     |  |
|                  |                                          |                                                                                               |                                     |                                  |                                       |        | \$100.00                                            |  |
| Assets           |                                          |                                                                                               | Service Supplied                    |                                  |                                       |        | \$80.00                                             |  |
| Revenue Vehicles | 5                                        | 5                                                                                             | Annual Vehicle Revenue Miles (VRM)  |                                  |                                       | 74,918 | \$60.00                                             |  |
| Service Vehicles |                                          |                                                                                               | Annual Vehicle Revenue Hours (VRH)  |                                  |                                       | 3,344  | \$40.00                                             |  |
| acilities        |                                          |                                                                                               | Vehicles Oper                       | ated in Maximum S                | Service (VOMS)                        | 5      | \$20.00                                             |  |
| Mode             |                                          |                                                                                               | -                                   |                                  |                                       |        | \$0.00                                              |  |
|                  | Modal Characteristics                    |                                                                                               |                                     |                                  |                                       |        | 2015 2017 2019 2021 2023                            |  |
|                  | Annual<br>Unlinked<br>Passenger<br>Trips | Directly<br>Operated<br>VOMS                                                                  | Purchased<br>Transportation<br>VOMS | Annual Vehicle<br>Revenue Miles  | Annual<br>Vehicle<br>Revenue<br>Hours |        | Unlinked Passenger Trip per Vehicle Revenue<br>Mile |  |
| Demand Response  | 2,046                                    | 5                                                                                             | 0                                   | 74,918                           | 3,344                                 |        | 0.06                                                |  |
| Total            | 2,046                                    | 5                                                                                             | 0                                   | 74,918                           | 3,344                                 |        | 0.04                                                |  |
|                  |                                          |                                                                                               | Service Effectiveness               |                                  |                                       |        |                                                     |  |
| Metrics          | Service E                                | fficiency                                                                                     | Ser                                 | vice Effectivenes                | S                                     |        | 0.02                                                |  |
|                  | Service E<br>OE per VRM                  | -                                                                                             | Ser<br>UPT per VRM                  | vice Effectivenes<br>UPT per VRH | S<br>OE per UPT                       |        | 0                                                   |  |
| Metrics          |                                          | -                                                                                             |                                     |                                  | -                                     |        |                                                     |  |