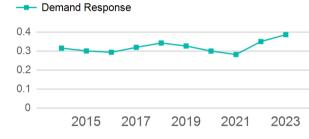

# Unlinked Passenger Trip per Vehicle Revenue Mile

p. 1 of 2

| Metrics         | Service E  | Service Efficiency |             | Service Effectiveness |            |  |
|-----------------|------------|--------------------|-------------|-----------------------|------------|--|
| Mode            | OE per VRM | OE per VRH         | UPT per VRM | UPT per VRH           | OE per UPT |  |
| Demand Response | \$6.57     | \$77.93            | 0.4         | 4.6                   | \$17.00    |  |
| Total           | \$6.57     | \$77.93            | 0.4         | 4.6                   | \$17.00    |  |