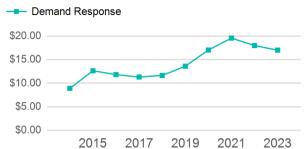

### Operating Expenses per Vehicle Revenue Mile

| Metrics         | Service E  | Service Efficiency |             | Service Effectiveness |            |  |
|-----------------|------------|--------------------|-------------|-----------------------|------------|--|
| Mode            | OE per VRM | OE per VRH         | UPT per VRM | UPT per VRH           | OE per UPT |  |
| Demand Response | \$6.57     | \$77.93            | 0.4         | 4.6                   | \$17.00    |  |
| Total           | \$6.57     | \$77.93            | 0.4         | 4.6                   | \$17.00    |  |