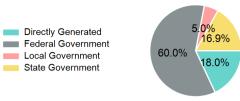

#### 2023 Funding Breakdown

| Summary of | Operating | Expenses | (OE) |
|------------|-----------|----------|------|
|------------|-----------|----------|------|

#### Sources of Operating Funds Expended

| Directly Generated<br>Federal Government | \$144,074<br>\$479,453 |
|------------------------------------------|------------------------|
| Local Government                         | \$40,305               |
| State Government                         | \$134,918              |
| Total Operating<br>Funds Expended        | \$798,750              |

#### **Operating Funding Sources**