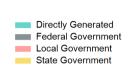

### Sources of Operating Funds Expended

| Total Operating<br>Funds Expended    | \$3,848,217        |
|--------------------------------------|--------------------|
| Local Government<br>State Government | \$3,605,599<br>\$0 |
| Federal Government                   | \$242,618          |
| Directly Generated                   | \$0                |