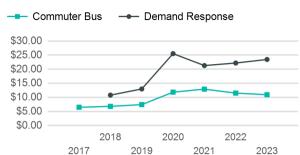

| Metrics                         | Service E        | Efficiency          | Serv        | vice Effectivenes | SS                 |
|---------------------------------|------------------|---------------------|-------------|-------------------|--------------------|
| Mode                            | OE per VRM       | OE per VRH          | UPT per VRM | UPT per VRH       | OE per UPT         |
| Commuter Bus<br>Demand Response | \$4.75<br>\$6.59 | \$138.42<br>\$60.14 | 0.4<br>0.3  | 12.7<br>2.6       | \$10.93<br>\$23.45 |
| Total                           | \$4.84           | \$127.03            | 0.4         | 11.2              | \$11.35            |