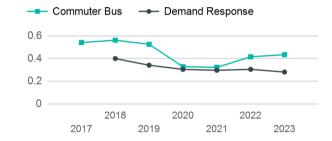

| Metrics                         | Service E        | Efficiency          | Serv        | vice Effectivenes | SS                 |
|---------------------------------|------------------|---------------------|-------------|-------------------|--------------------|
| Mode                            | OE per VRM       | OE per VRH          | UPT per VRM | UPT per VRH       | OE per UPT         |
| Commuter Bus<br>Demand Response | \$4.75<br>\$6.59 | \$138.42<br>\$60.14 | 0.4<br>0.3  | 12.7<br>2.6       | \$10.93<br>\$23.45 |
| Total                           | \$4.84           | \$127.03            | 0.4         | 11.2              | \$11.35            |