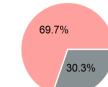

### Sources of Operating Funds Expended

| Total Operating<br>Funds Expended    | \$3,848,217        |
|--------------------------------------|--------------------|
| Local Government<br>State Government | \$3,605,599<br>\$0 |
| Federal Government                   | \$242,618          |
| Directly Generated                   | \$0                |