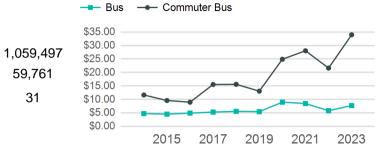

61

10

4

Website: http://www.summitstage.com

59,761

31

### **Service Consumed**

**Service Supplied** 

Annual Vehicle Revenue Miles (VRM)

**Annual Vehicle Revenue Hours (VRH)** 

Vehicles Operated in Maximum Service (VOMS)

Annual Unlinked Trips (UPT) 1,417,020

**Operating Expenses per Vehicle Revenue Mile** 

#### **Modal Characteristics**

| Mode            | Annual<br>Unlinked<br>Passenger<br>Trips | Directly<br>Operated<br>VOMS | Purchased<br>Transportation<br>VOMS | Annual Vehicle<br>Revenue Miles | Annual<br>Vehicle<br>Revenue<br>Hours |
|-----------------|------------------------------------------|------------------------------|-------------------------------------|---------------------------------|---------------------------------------|
| Bus             | 1,340,872                                | 22                           | 0                                   | 784,871                         | 47,610                                |
| Commuter Bus    | 70,900                                   | 6                            | 0                                   | 218,432                         | 7,405                                 |
| Demand Response | 5,248                                    | 3                            | 0                                   | 56,194                          | 4,746                                 |
| Total           | 1,417,020                                | 31                           | 0                                   | 1,059,497                       | 59,761                                |