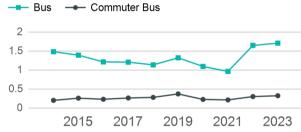

| Metrics                                | Service Efficiency            |                                  | Service Effectiveness |                    |                               |
|----------------------------------------|-------------------------------|----------------------------------|-----------------------|--------------------|-------------------------------|
| Mode                                   | OE per VRM                    | OE per VRH                       | UPT per VRM           | UPT per VRH        | OE per UPT                    |
| Bus<br>Commuter Bus<br>Demand Response | \$13.20<br>\$11.03<br>\$19.45 | \$217.57<br>\$325.31<br>\$230.33 | 1.7<br>0.3<br>0.1     | 28.2<br>9.6<br>1.1 | \$7.73<br>\$33.98<br>\$208.30 |
| Total                                  | \$13.08                       | \$231.94                         | 1.3                   | 23.7               | \$9.78                        |