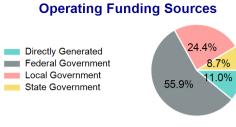

## 2023 Funding Breakdown

| Summary of Operating Expenses (OE) | Sources of Operatine Expended            | •                     | Operating Fu                          |
|------------------------------------|------------------------------------------|-----------------------|---------------------------------------|
|                                    | Directly Generated<br>Federal Government | \$24,398<br>\$123,562 | Directly Generated Federal Government |

| Mode            | Operating<br>Expenses | Fare<br>Revenues | Federal Government<br>Local Government<br>State Government |
|-----------------|-----------------------|------------------|------------------------------------------------------------|
| Demand Response | \$220,944             | \$0              | Total Operating<br>Funds Expended                          |
| Total           | \$220,944             | <b>\$0</b>       |                                                            |