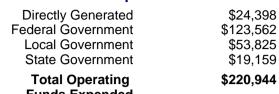

## 2023 Funding Breakdown

| Summary of Operating Expenses (OE) | Sources of Operatine Expended            | •                     | Operating Fu                          |
|------------------------------------|------------------------------------------|-----------------------|---------------------------------------|
|                                    | Directly Generated<br>Federal Government | \$24,398<br>\$123,562 | Directly Generated Federal Government |

| Mode            | Operating<br>Expenses | Fare<br>Revenues | Federal Government<br>Local Government<br>State Government |
|-----------------|-----------------------|------------------|------------------------------------------------------------|
| Demand Response | \$220,944             | \$0              | Total Operating<br>Funds Expended                          |
| Total           | \$220,944             | <b>\$0</b>       |                                                            |