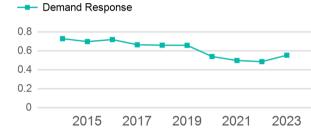

### Unlinked Passenger Trip per Vehicle Revenue Mile

p. 1 of 2

| Metrics         | Service E  | Service Efficiency |             | Service Effectiveness |            |
|-----------------|------------|--------------------|-------------|-----------------------|------------|
| Mode            | OE per VRM | OE per VRH         | UPT per VRM | UPT per VRH           | OE per UPT |
| Demand Response | \$6.62     | \$64.47            | 0.6         | 5.4                   | \$11.95    |
| Total           | \$6.62     | \$64.47            | 0.6         | 5.4                   | \$11.95    |