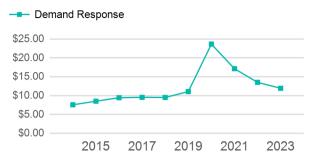

## Operating Expenses per Vehicle Revenue Mile

| Metrics         | Service E  | Service Efficiency |             | Service Effectiveness |            |
|-----------------|------------|--------------------|-------------|-----------------------|------------|
| Mode            | OE per VRM | OE per VRH         | UPT per VRM | UPT per VRH           | OE per UPT |
| Demand Response | \$6.62     | \$64.47            | 0.6         | 5.4                   | \$11.95    |
| Total           | \$6.62     | \$64.47            | 0.6         | 5.4                   | \$11.95    |