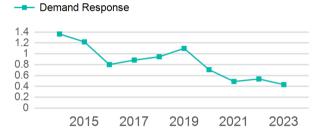

| 2                            | 0                                   | 11,723                          | 1,479                                 |

| Metrics         | Service E  | Service Efficiency |             | Service Effectiveness |            |
|-----------------|------------|--------------------|-------------|-----------------------|------------|
| Mode            | OE per VRM | OE per VRH         | UPT per VRM | UPT per VRH           | OE per UPT |
| Demand Response | \$8.49     | \$67.28            | 0.4         | 3.4                   | \$19.64    |
| Total           | \$8.49     | \$67.28            | 0.4         | 3.4                   | \$19.64    |

## Operating Expenses per Vehicle Revenue Mile



#### Unlinked Passenger Trip per Vehicle Revenue Mile



p. 1 of 2

## 2023 Annual Agency Profile - Kenmare Wheels & Meals (NTD ID 80196)

## 2023 Funding Breakdown

| Summary of | Operating | <b>Expenses</b> | (OE) |
|------------|-----------|-----------------|------|
|------------|-----------|-----------------|------|

#### **Sources of Operating Funds** Expended

| Total Operating<br>Funds Expended        | \$99,513             |
|------------------------------------------|----------------------|
| Local Government State Government        | \$6,561<br>\$18,708  |
| Directly Generated<br>Federal Government | \$11,628<br>\$62,616 |

#### **Operating Funding Sources**



#### **Expenses** Revenues \$0 **Demand Response** \$99,513 \$99,513 **\$0 Total**

Mode

Operating

## **Sources of Capital Funds Expended**

| Directly Generated Federal Gov