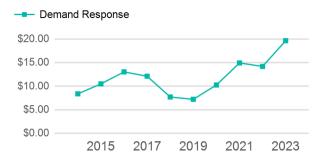

|
| Total           | 5,067                                    | 2                            | 0                                   | 11,723                          | 1,479                                 |

| Metrics         | Service E  | Service Efficiency |             | Service Effectiveness |            |
|-----------------|------------|--------------------|-------------|-----------------------|------------|
| Mode            | OE per VRM | OE per VRH         | UPT per VRM | UPT per VRH           | OE per UPT |
| Demand Response | \$8.49     | \$67.28            | 0.4         | 3.4                   | \$19.64    |
| Total           | \$8.49     | \$67.28            | 0.4         | 3.4                   | \$19.64    |

## Operating Expenses per Vehicle Revenue Mile



#### Unlinked Passenger Trip per Vehicle Revenue Mile



p. 1 of 2

## 2023 Annual Agency Profile - Kenmare Wheels & Meals (NTD ID 80196)

## 2023 Funding Breakdown

| Summary of | Operating | <b>Expenses</b> | (OE) |
|------------|-----------|-----------------|------|
|------------|-----------|-----------------|------|

#### **Sources of Operating Funds** Expended

| Total Operating<br>Funds Expended        | \$99,513             |
|------------------------------------------|----------------------|
| Local Government State Government        | \$6,561<br>\$18,708  |
| Directly Generated<br>Federal Government | \$11,628<br>\$62,616 |

#### **Operating Funding Sources**



#### **Expenses** Revenues \$0 **Demand Response** \$99,513 \$99,513 **\$0 Total**

Mode

Operating

## **Sources of C