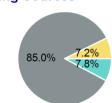

## **Sources of Capital Funds Expended**

| Directly Generated Federal Government Local Government | \$5,427<br>\$59,415<br>\$0 |
|--------------------------------------------------------|----------------------------|
| State Government  Total Capital Funds Expended         | \$5,058<br><b>\$69,900</b> |

## **Capital Funding Sources**

Directly Generated

Local Government

State Government