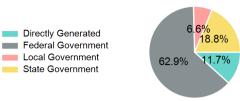

## 2023 Funding Breakdown

| Summary of | Operating | <b>Expenses</b> | (OE) |
|------------|-----------|-----------------|------|
|------------|-----------|-----------------|------|

#### **Sources of Operating Funds** Expended

| Total Operating<br>Funds Expended        | \$99,513             |
|------------------------------------------|----------------------|
| Local Government State Government        | \$6,561<br>\$18,708  |
| Directly Generated<br>Federal Government | \$11,628<br>\$62,616 |

#### **Operating Funding Sources**