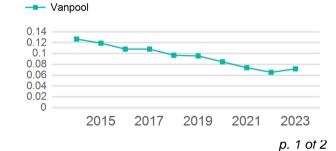

# Unlinked Passenger Trip per Vehicle Revenue Mile

| Metrics | Service E  | Service Efficiency |             | Service Effectiveness |            |  |
|---------|------------|--------------------|-------------|-----------------------|------------|--|
| Mode    | OE per VRM | OE per VRH         | UPT per VRM | UPT per VRH           | OE per UPT |  |
| Vanpool | \$1.04     | \$42.34            | 0.1         | 2.9                   | \$14.58    |  |
| Total   | \$1.04     | \$42.34            | 0.1         | 2.9                   | \$14.58    |  |