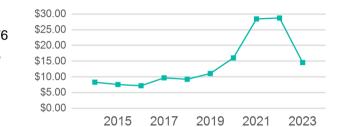

Operating Expenses per Vehicle Revenue Mile

| Metrics | Service E  | Service Efficiency |             | Service Effectiveness |            |  |
|---------|------------|--------------------|-------------|-----------------------|------------|--|
| Mode    | OE per VRM | OE per VRH         | UPT per VRM | UPT per VRH           | OE per UPT |  |
| Vanpool | \$1.04     | \$42.34            | 0.1         | 2.9                   | \$14.58    |  |
| Total   | \$1.04     | \$42.34            | 0.1         | 2.9                   | \$14.58    |  |