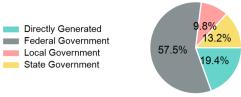

# 2023 Funding Breakdown

| Summar | y of O | perating | Expenses ( | (OE) |
|--------|--------|----------|------------|------|
|--------|--------|----------|------------|------|

# Sources of Operating Funds Expended

| Total Operating<br>Funds Expended | \$60,593 |
|-----------------------------------|----------|
| Local Government                  | \$5,965  |
| State Government                  | \$7,999  |
| Directly Generated                | \$11,782 |
| Federal Government                | \$34,847 |