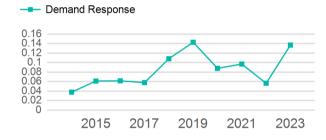

# Operating Expenses per Vehicle Revenue Mile -- Demand Response \$100.00 \$80.00 \$60.00 \$40.00 \$20.00 \$20.00 \$20.00 \$20.00