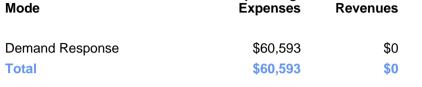

# Sources of Operating Funds Expended

| Total Operating<br>Funds Expended | \$60,593 |
|-----------------------------------|----------|
| Local Government                  | \$5,965  |
| State Government                  | \$7,999  |
| Directly Generated                | \$11,782 |
| Federal Government                | \$34,847 |