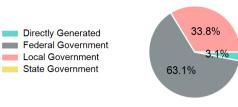

#### **Sources of Operating Funds Expended**

| Total Operating<br>Funds Expended                          | \$545,654                     |
|------------------------------------------------------------|-------------------------------|
| Federal Government<br>Local Government<br>State Government | \$344,414<br>\$184,349<br>\$0 |
| Directly Generated                                         | \$16,891                      |

#### **Metrics**

| Mode            | Average Fleet<br>Age in Years |
|-----------------|-------------------------------|
| Demand Response | 9.7                           |

**Operating Funding Sources** 