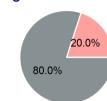

## **Sources of Capital Funds Expended**

| Directly Generated | \$0     |
|--------------------|---------|
| Federal Government | \$9,927 |
| Local Government   | \$2,482 |
| State Government   | \$0     |
|                    |         |

#### **Capital Funding Sources**

p. 2 of 2