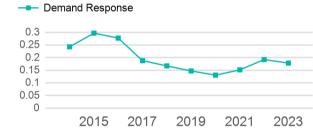

#### Unlinked Passenger Trip per Vehicle Revenue Mile

p. 1 of 2

| Metrics         | Service E  | Service Efficiency |             | Service Effectiveness |            |  |
|-----------------|------------|--------------------|-------------|-----------------------|------------|--|
| Mode            | OE per VRM | OE per VRH         | UPT per VRM | UPT per VRH           | OE per UPT |  |
| Demand Response | \$5.48     | \$88.17            | 0.2         | 2.9                   | \$30.73    |  |
| Total           | \$5.48     | \$88.17            | 0.2         | 2.9                   | \$30.73    |  |