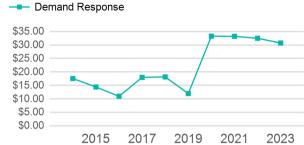

# Operating Expenses per Vehicle Revenue Mile

| Metrics         | Service E  | Service Efficiency |             | Service Effectiveness |            |  |
|-----------------|------------|--------------------|-------------|-----------------------|------------|--|
| Mode            | OE per VRM | OE per VRH         | UPT per VRM | UPT per VRH           | OE per UPT |  |
| Demand Response | \$5.48     | \$88.17            | 0.2         | 2.9                   | \$30.73    |  |
| Total           | \$5.48     | \$88.17            | 0.2         | 2.9                   | \$30.73    |  |