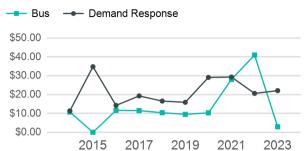

### Operating Expenses per Vehicle Revenue Mile

| Metrics                | Service E        | Service Efficiency |             | Service Effectiveness |                   |  |
|------------------------|------------------|--------------------|-------------|-----------------------|-------------------|--|
| Mode                   | OE per VRM       | OE per VRH         | UPT per VRM | UPT per VRH           | OE per UPT        |  |
| Demand Response<br>Bus | \$5.68<br>\$2.28 | \$69.48<br>\$53.56 | 0.3<br>0.8  | 3.1<br>18.0           | \$22.12<br>\$2.98 |  |
| Total                  | \$5.40           | \$68.76            | 0.3         | 3.8                   | \$18.08           |  |