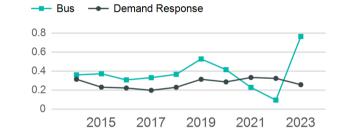

### Unlinked Passenger Trip per Vehicle Revenue Mile

p. 1 of 2

| Metrics                | Service E        | Service Efficiency |             | Service Effectiveness |                   |  |
|------------------------|------------------|--------------------|-------------|-----------------------|-------------------|--|
| Mode                   | OE per VRM       | OE per VRH         | UPT per VRM | UPT per VRH           | OE per UPT        |  |
| Demand Response<br>Bus | \$5.68<br>\$2.28 | \$69.48<br>\$53.56 | 0.3<br>0.8  | 3.1<br>18.0           | \$22.12<br>\$2.98 |  |
| Total                  | \$5.40           | \$68.76            | 0.3         | 3.8                   | \$18.08           |  |