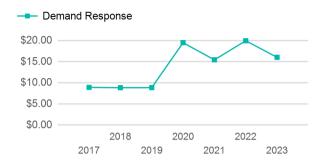

| 18,628                                   | 4                            | 0                                   | 22,087                          | 3,012                                 |

| Metrics         | Service E  | Service Efficiency |             | Service Effectiveness |            |  |  |
|-----------------|------------|--------------------|-------------|-----------------------|------------|--|--|
| Mode            | OE per VRM | OE per VRH         | UPT per VRM | UPT per VRH           | OE per UPT |  |  |
| Demand Response | \$13.52    | \$99.14            | 0.8         | 6.2                   | \$16.03    |  |  |
| Total           | \$13.52    | \$99.14            | 0.8         | 6.2                   | \$16.03    |  |  |

#### Operating Expenses per Vehicle Revenue Mile



#### Unlinked Passenger Trip per Vehicle Revenue Mile



p. 1 of 2

# 2023 Annual Agency Profile - City of La Junta (NTD ID 80225)

## **2023 Funding Breakdown**

| Summary of Operating Expenses (OE) |                            |                       | Sources of Operating Funds Expended |                                                                                  | Operating Funding Sources                 |                                                                         |                        |
|------------------------------------|----------------------------|-----------------------|-------------------------------------|----------------------------------------------------------------------------------|-------------------------------------------|-----------------------