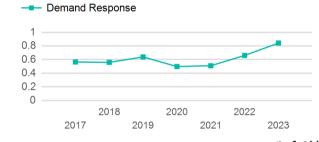

| 0                                   | 22,087                          | 3,012                                 |

| Metrics         | Service E  | Service Efficiency |             | Service Effectiveness |            |  |  |
|-----------------|------------|--------------------|-------------|-----------------------|------------|--|--|
| Mode            | OE per VRM | OE per VRH         | UPT per VRM | UPT per VRH           | OE per UPT |  |  |
| Demand Response | \$13.52    | \$99.14            | 0.8         | 6.2                   | \$16.03    |  |  |
| Total           | \$13.52    | \$99.14            | 0.8         | 6.2                   | \$16.03    |  |  |

#### Operating Expenses per Vehicle Revenue Mile



#### Unlinked Passenger Trip per Vehicle Revenue Mile



p. 1 of 2

# 2023 Annual Agency Profile - City of La Junta (NTD ID 80225)

## **2023 Funding Breakdown**

| Summary of Operating Expenses (OE) |                            |                       | Sources of Operating Funds Expended |                                                                                  | Operating Funding Sources                 |                                                                         |                        |
|------------------------------------|----------------------------|-----------------------|-------------------------------------|----------------------------------------------------------------------------------|-------------------------------------------|-------------------------------------------------------------------------|------