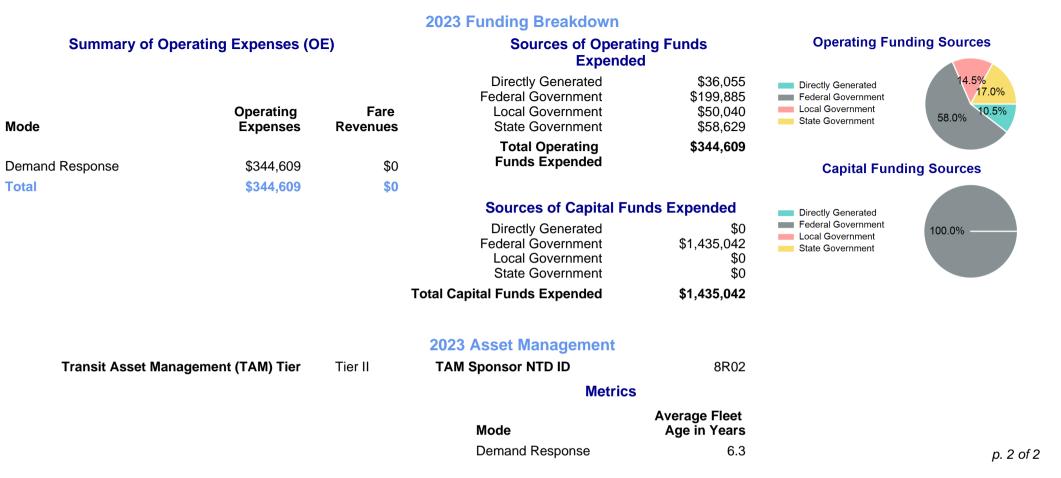

| Mailing Address:                     | 307 W WATSO<br>LEWISTOWN                 |                              | Website: http://www.fccoa.net                                            |                                 |                                       |                                                                   |                                                     |
|--------------------------------------|------------------------------------------|------------------------------|--------------------------------------------------------------------------|---------------------------------|---------------------------------------|-------------------------------------------------------------------|-----------------------------------------------------|
|                                      |                                          |                              |                                                                          | Service Cons                    | sumed                                 |                                                                   |                                                     |
|                                      |                                          |                              | Annual Unlinked Trips (UPT) 21,691                                       |                                 |                                       | Operating Expenses per Vehicle Revenue Mile<br>—— Demand Response |                                                     |
| Assets                               |                                          |                              | Service Supplied                                                         |                                 |                                       |                                                                   | \$25.00                                             |
| Revenue Vehicles<br>Service Vehicles | 8                                        |                              | Annual Vehicle Revenue Miles (VRM)<br>Annual Vehicle Revenue Hours (VRH) |                                 |                                       | 81,138<br>6,584                                                   | \$20.00<br>\$15.00<br>\$10.00                       |
| Facilities                           | 1                                        |                              | Vehicles Operated in Maximum Service (VOMS)                              |                                 |                                       | 8                                                                 | \$5.00<br>\$0.00                                    |
|                                      |                                          | Moda                         | Characteristics                                                          |                                 |                                       |                                                                   | 2015 2017 2019 2021 2023                            |
| Mode                                 | Annual<br>Unlinked<br>Passenger<br>Trips | Directly<br>Operated<br>VOMS | Purchased<br>Transportation<br>VOMS                                      | Annual Vehicle<br>Revenue Miles | Annual<br>Vehicle<br>Revenue<br>Hours |                                                                   | Unlinked Passenger Trip per Vehicle Revenue<br>Mile |
| Demand Response                      | 21,691                                   | 8                            | 0                                                                        | 81,138                          | 6,584                                 |                                                                   | Demand Response                                     |
| Total                                | 21,691                                   | 8                            | 0                                                                        | 81,138                          | 6,584                                 |                                                                   | 0.35<br>0.3<br>0.25                                 |
| Metrics                              | Service E                                | fficiency                    | Service Effectiveness                                                    |                                 |                                       |                                                                   | 0.2<br>0.15                                         |
| Mode                                 | OE per VRM                               | OE per VRH                   | UPT per VRM                                                              | UPT per VRH                     | OE per UPT                            |                                                                   | 0.1                                                 |
| Demand Response                      | \$4.25                                   | \$52.34                      | 0.3                                                                      | 3.3                             | \$15.89                               |                                                                   | 0 2015 2017 2019 2021 2023                          |
| Total                                | \$4.25                                   | \$52.34                      | 0.3                                                                      | 3.3                             | \$15.89                               |                                                                   | p. 1 oi                                             |