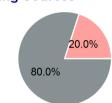

## **Capital Funding Sources**

## **Sources of Capital Funds Expended**

| Directly Generated | \$0       |
|--------------------|-----------|
| Federal Government | \$273,314 |
| Local Government   | \$68,328  |
| State Government   | \$0       |