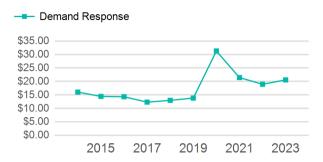

### Operating Expenses per Vehicle Revenue Mile

| Metrics         | Service E  | Service Efficiency |             | vice Effectivenes | SS         |
|-----------------|------------|--------------------|-------------|-------------------|------------|
| Mode            | OE per VRM | OE per VRH         | UPT per VRM | UPT per VRH       | OE per UPT |
| Demand Response | \$3.41     | \$56.56            | 0.2         | 2.7               | \$20.58    |
| Total           | \$3.41     | \$56.56            | 0.2         | 2.7               | \$20.58    |