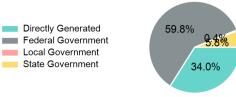

## **Operating Funding Sources**

## **Sources of Operating Funds** Expended

| Total Operating<br>Funds Expended                    | \$2,183,358                         |
|------------------------------------------------------|-------------------------------------|
| Federal Government Local Government State Government | \$1,306,653<br>\$7,657<br>\$126,777 |
| Directly Generated                                   | \$742,271                           |