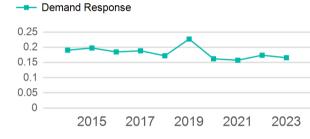

# Unlinked Passenger Trip per Vehicle Revenue Mile

p. 1 of 2

| Metrics         | Service E  | Service Efficiency |             | vice Effectivenes | SS         |
|-----------------|------------|--------------------|-------------|-------------------|------------|
| Mode            | OE per VRM | OE per VRH         | UPT per VRM | UPT per VRH       | OE per UPT |
| Demand Response | \$3.41     | \$56.56            | 0.2         | 2.7               | \$20.58    |
| Total           | \$3.41     | \$56.56            | 0.2         | 2.7               | \$20.58    |