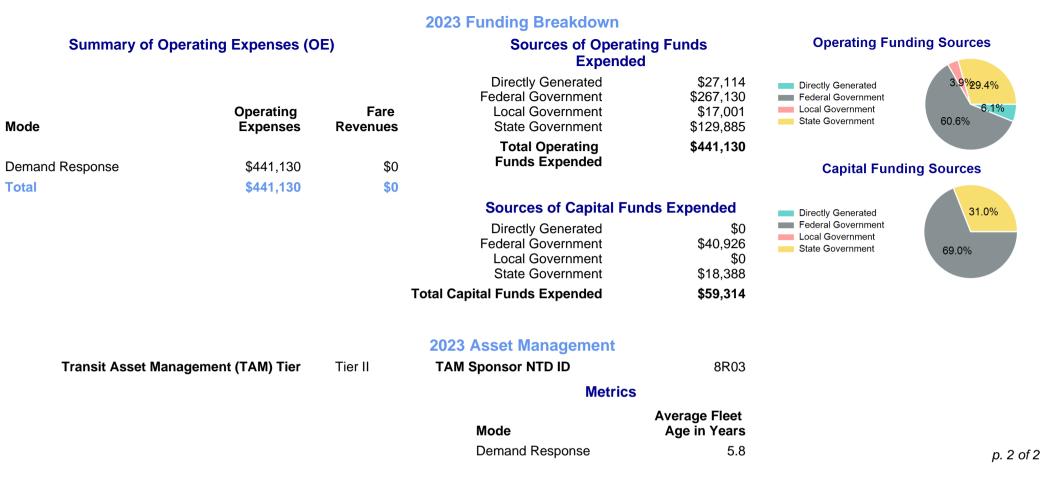

| Mailing Address:                     | <b>2023 Annual Agenc</b><br>207 1ST ST SE<br>BOWMAN, ND |                              | cy Profile - Southwest Transportation Services (NTD ID 80268)<br>Website: |                                 |                                       |                 |                                                                        |  |
|--------------------------------------|---------------------------------------------------------|------------------------------|---------------------------------------------------------------------------|---------------------------------|---------------------------------------|-----------------|------------------------------------------------------------------------|--|
|                                      |                                                         |                              |                                                                           | Service Cons                    | sumed                                 |                 |                                                                        |  |
|                                      |                                                         |                              |                                                                           | Annual Unlink                   | ked Trips (UPT)                       | 9,444           | <b>Operating Expenses per Vehicle Revenue Mile</b> ——— Demand Response |  |
|                                      | Assets                                                  |                              | Service Supplied                                                          |                                 |                                       | \$60.00         |                                                                        |  |
| Revenue Vehicles<br>Service Vehicles | 1                                                       | 0                            | Annual Vehicle Revenue Miles (VRM)<br>Annual Vehicle Revenue Hours (VRH)  |                                 |                                       | 92,121<br>6,116 | \$40.00                                                                |  |
| Facilities                           | Vehicles Operated in Maximum Service (VOMS)             |                              |                                                                           |                                 | 5                                     | \$20.00         |                                                                        |  |
|                                      | Modal Characteris                                       |                              |                                                                           | tics                            |                                       |                 | \$0.00 2015 2017 2019 2021 2023                                        |  |
| Mode                                 | Annual<br>Unlinked<br>Passenger<br>Trips                | Directly<br>Operated<br>VOMS | Purchased<br>Transportation<br>VOMS                                       | Annual Vehicle<br>Revenue Miles | Annual<br>Vehicle<br>Revenue<br>Hours |                 | Unlinked Passenger Trip per Vehicle Revenue<br>Mile                    |  |
| Demand Response                      | 9,444                                                   | 5                            | 0                                                                         | 92,121                          | 6,116                                 |                 | Demand Response                                                        |  |
| Total                                | 9,444                                                   | 5                            | 0                                                                         | 92,121                          | 6,116                                 |                 | 0.14                                                                   |  |
| Metrics                              | Service E                                               | Efficiency                   | Service Effectiveness                                                     |                                 |                                       |                 | 0.08                                                                   |  |
| Mode                                 | OE per VRM                                              | OE per VRH                   | UPT per VRM                                                               | UPT per VRH                     | OE per UPT                            |                 | 0.04                                                                   |  |
| Demand Response                      | \$4.79                                                  | \$72.13                      | 0.1                                                                       | 1.5                             | \$46.71                               |                 | 0 2015 2017 2019 2021 2023                                             |  |
| Total                                | \$4.79                                                  | \$72.13                      | 0.1                                                                       | 1.5                             | \$46.71                               |                 | p. 1 of 2                                                              |  |