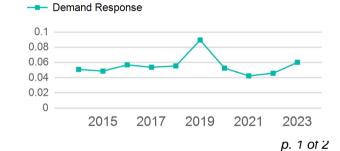

#### Unlinked Passenger Trip per Vehicle Revenue Mile

| Metrics         | Service E  | Service Efficiency |             | Service Effectiveness |            |  |  |
|-----------------|------------|--------------------|-------------|-----------------------|------------|--|--|
| Mode            | OE per VRM | OE per VRH         | UPT per VRM | UPT per VRH           | OE per UPT |  |  |
| Demand Response | \$6.13     | \$154.12           | 0.1         | 1.5                   | \$101.87   |  |  |
| Total           | \$6.13     | \$154.12           | 0.1         | 1.5                   | \$101.87   |  |  |