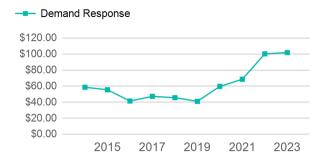

### Operating Expenses per Vehicle Revenue Mile

| Metrics         | Service E  | Service Efficiency |             | Service Effectiveness |            |  |  |
|-----------------|------------|--------------------|-------------|-----------------------|------------|--|--|
| Mode            | OE per VRM | OE per VRH         | UPT per VRM | UPT per VRH           | OE per UPT |  |  |
| Demand Response | \$6.13     | \$154.12           | 0.1         | 1.5                   | \$101.87   |  |  |
| Total           | \$6.13     | \$154.12           | 0.1         | 1.5                   | \$101.87   |  |  |