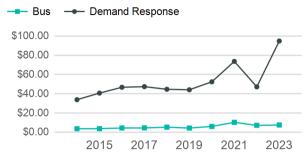

# Unlinked Passenger Trip per Vehicle Revenue Mile

**Service Efficiency Service Effectiveness Metrics** OE per VRM OE per VRH **UPT per VRM UPT per VRH** OE per UPT Mode \$184.27 \$7.61 \$14.46 24.2 Bus 1.9 **Demand Response** \$14.46 \$154.87 0.2 1.6 \$94.81 \$182.64 \$7.96 **Total** \$14.46 1.8 23.0