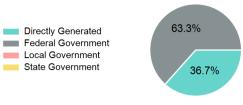

#### Sources of Operating Funds Expended

| Total Operating<br>Funds Expended | \$15,226,051 |
|-----------------------------------|--------------|
| State Government                  | \$0          |
| Local Government                  | \$0          |
| Federal Government                | \$9,645,159  |
| Directly Generated                | \$5,580,892  |

#### **Operating Funding Sources**