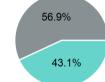

#### **Operating Funding Sources**

#### Sources of Operating Funds Expended

| Total Operating<br>Funds Expended | \$15,226,051 |
|-----------------------------------|--------------|
| State Government                  | \$0          |
| Local Government                  | \$0          |
| Federal Government                | \$9,645,159  |
| Directly Generated                | \$5,580,892  |