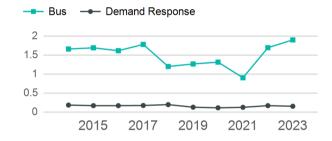

# Unlinked Passenger Trip per Vehicle Revenue Mile

**Service Efficiency Service Effectiveness Metrics** OE per VRM OE per VRH **UPT per VRM UPT per VRH** OE per UPT Mode \$184.27 \$7.61 \$14.46 24.2 Bus 1.9 **Demand Response** \$14.46 \$154.87 0.2 1.6 \$94.81 \$182.64 \$7.96 **Total** \$14.46 1.8 23.0