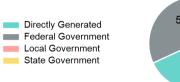

### **Sources of Capital Funds Expended**

| Directly Generated | \$6,543,530 |
|--------------------|-------------|
| Federal Government | \$8,635,900 |
| Local Government   | \$0         |
| State Government   | \$0         |
|                    |             |

#### **Capital Funding Sources**