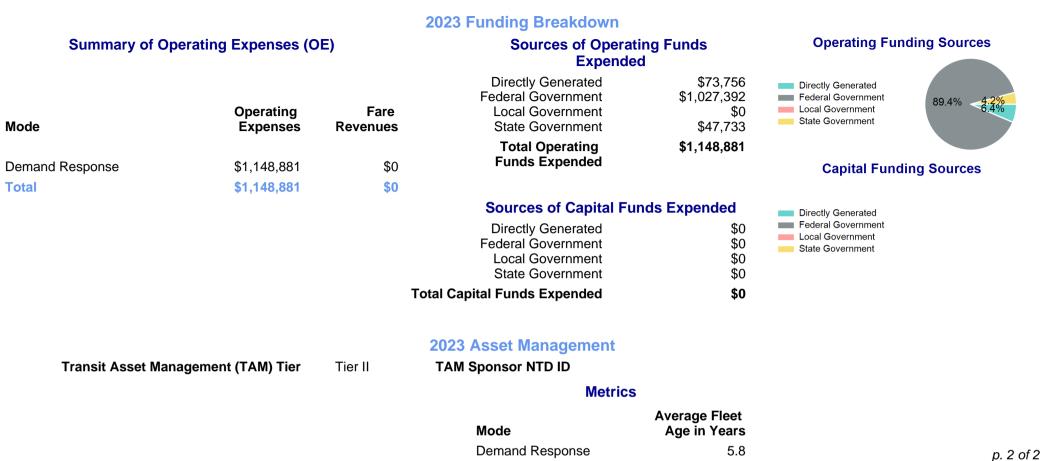

## **Modal Characteristics**

| Mode            | Annual<br>Unlinked<br>Passenger<br>Trips | Directly<br>Operated<br>VOMS   | Purchased<br>Transportation<br>VOMS | Annual Vehicle<br>Revenue Miles | Annual<br>Vehicle<br>Revenue<br>Hours |
|-----------------|------------------------------------------|--------------------------------|-------------------------------------|---------------------------------|---------------------------------------|
| Demand Response | 30,880                                   | 16                             | 0                                   | 151,649                         | 13,041                                |
| Total           | 30,880                                   | 16                             | 0                                   | 151,649                         | 13,041                                |
| Metrics         | Service E                                | Service Efficiency Service Eff |                                     |                                 | s                                     |

| wearcs          |            |            | Service Ellectiveness |             |            |  |
|-----------------|------------|------------|-----------------------|-------------|------------|--|
| Mode            | OE per VRM | OE per VRH | UPT per VRM           | UPT per VRH | OE per UPT |  |
| Demand Response | \$7.58     | \$88.10    | 0.2                   | 2.4         | \$37.20    |  |
| Total           | \$7.58     | \$88.10    | 0.2                   | 2.4         | \$37.20    |  |