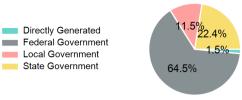

# 2023 Funding Breakdown

| Summary o | f Opera | ting Exp | enses ( | OE) |
|-----------|---------|----------|---------|-----|
|-----------|---------|----------|---------|-----|

# **Sources of Operating Funds** Expended

| Total Operating<br>Funds Expended                          | \$952,415                           |
|------------------------------------------------------------|-------------------------------------|
| Federal Government<br>Local Government<br>State Government | \$614,478<br>\$109,840<br>\$213,442 |
| Directly Generated                                         | \$14,655                            |

#### **Operating Funding Sources**