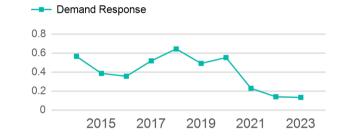

|
| Total           | 20,807                                   | 11                           | 0                                   | 156,304                         | 11,993                                |

| Metrics         | Service Efficiency |            | Serv        | Service Effectiveness |            |
|-----------------|--------------------|------------|-------------|-----------------------|------------|
| Mode            | OE per VRM         | OE per VRH | UPT per VRM | UPT per VRH           | OE per UPT |
| Demand Response | \$6.09             | \$79.41    | 0.1         | 1.7                   | \$45.77    |
| Total           | \$6.09             | \$79.41    | 0.1         | 1.7                   | \$45.77    |

# Unlinked Passenger Trip per Vehicle Revenue Mile



p. 1 of 2

# 2023 Annual Agency Profile - Blackfeet Nation (NTD ID 88152)

# 2023 Funding Breakdown

| Summary o | f Opera | ting Exp | enses ( | OE) |
|-----------|---------|----------|---------|-----|
|-----------|---------|----------|---------|-----|

# **Sources of Operating Funds** Expended

| Total Operating<br>Funds Expended                          | \$952,415                           |
|------------------------------------------------------------|-------------------------------------|
| Federal Government<br>Local Government<br>State Government | \$614,478<br>\$109,840<br>\$213,442 |
| Directly Generated                                         | \$14,655                            |

#### **Operating Funding Sources**



#### **Expenses Demand Response** \$952,415 \$0 \$952,415