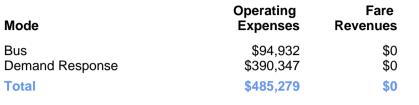

## 2023 Funding Breakdown

| Summary of Operating Expenses ( | UE) | ) |
|---------------------------------|-----|---|
|---------------------------------|-----|---|

### **Sources of Operating Funds** Expended

| Total Operating<br>Funds Expended                          | \$485,279               |
|------------------------------------------------------------|-------------------------|
| Federal Government<br>Local Government<br>State Government | \$485,279<br>\$0<br>\$0 |
| Directly Generated                                         | \$0                     |
|                                                            |                         |