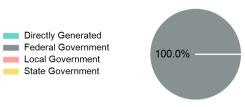

### **Sources of Operating Funds** Expended

| Total Operating<br>Funds Expended                          | \$485,279               |
|------------------------------------------------------------|-------------------------|
| Federal Government<br>Local Government<br>State Government | \$485,279<br>\$0<br>\$0 |
| Directly Generated                                         | \$0                     |
|                                                            |                         |