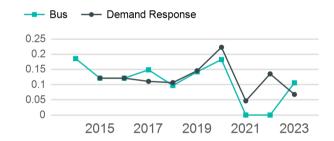

| 165,556                         | 11,155                                |

| Metrics                | Service E        | Service Efficiency |             | Service Effectiveness |                    |  |
|------------------------|------------------|--------------------|-------------|-----------------------|--------------------|--|
| Mode                   | OE per VRM       | OE per VRH         | UPT per VRM | UPT per VRH           | OE per UPT         |  |
| Bus<br>Demand Response | \$1.53<br>\$3.77 | \$99.41<br>\$38.27 | 0.1<br>0.1  | 6.9<br>0.7            | \$14.47<br>\$55.49 |  |
| Total                  | \$2.93           | \$43.50            | 0.1         | 1.2                   | \$35.69            |  |

#### Unlinked Passenger Trip per Vehicle Revenue Mile



p. 1 of 2

# 2023 Annual Agency Profile - Chippewa Cree Tribe (NTD ID 88164)

## 2023 Funding Breakdown

| Summary of Operating Expenses ( | UE) | ) |
|---------------------------------|-----|---|
|---------------------------------|-----|---|

### **Sources of Operating Funds** Expended

| Total Operating<br>Funds Expended                          | \$485,279               |
|------------------------------------------------------------|-------------------------|
| Federal Government<br>Local Government<br>State Government | \$485,279<br>\$0<br>\$0 |
| Directly Generated                                         | \$0                     |
|                                                            |                         |

#### **Operating Funding Sources**



### **Capital Funding Sou