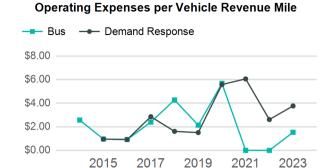

| Metrics                | Service E        | Service Efficiency |             | Service Effectiveness |                    |  |
|------------------------|------------------|--------------------|-------------|-----------------------|--------------------|--|
| Mode                   | OE per VRM       | OE per VRH         | UPT per VRM | UPT per VRH           | OE per UPT         |  |
| Bus<br>Demand Response | \$1.53<br>\$3.77 | \$99.41<br>\$38.27 | 0.1<br>0.1  | 6.9<br>0.7            | \$14.47<br>\$55.49 |  |
| Total                  | \$2.93           | \$43.50            | 0.1         | 1.2                   | \$35.69            |  |