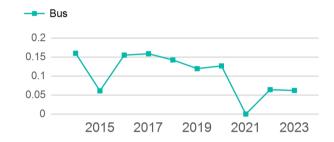

# Unlinked Passenger Trip per Vehicle Revenue Mile

2017

2015

2019

2021

2023

\$2.00

\$0.00