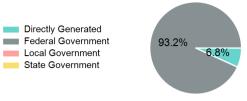

# Sources of Operating Funds Expended

| Funds Expended     | φ311,039  |
|--------------------|-----------|
| Total Operating    | \$377,659 |
| State Government   | \$0       |
| Local Government   | \$0       |
| Federal Government | \$352,112 |
| Directly Generated | \$25,547  |