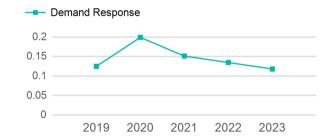

| Metrics         | Service Efficiency |            | Serv        | Service Effectiveness |            |
|-----------------|--------------------|------------|-------------|-----------------------|------------|
| Mode            | OE per VRM         | OE per VRH | UPT per VRM | UPT per VRH           | OE per UPT |
| Demand Response | \$4.25             | \$132.88   | 0.1         | 3.7                   | \$35.97    |
| Total           | \$4.25             | \$132.88   | 0.1         | 3.7                   | \$35.97    |