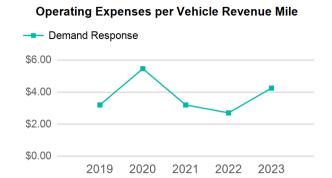

| Metrics         | Service Efficiency |            | Serv        | Service Effectiveness |            |
|-----------------|--------------------|------------|-------------|-----------------------|------------|
| Mode            | OE per VRM         | OE per VRH | UPT per VRM | UPT per VRH           | OE per UPT |
| Demand Response | \$4.25             | \$132.88   | 0.1         | 3.7                   | \$35.97    |
| Total           | \$4.25             | \$132.88   | 0.1         | 3.7                   | \$35.97    |