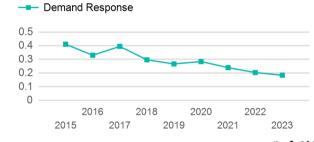

#### Unlinked Passenger Trip per Vehicle Revenue Mile

2018

2020

2021

2019

2022

2023

2016

2017

2015

p. 1 of 2

| Metrics         | Service E  | Service Efficiency |             | Service Effectiveness |            |
|-----------------|------------|--------------------|-------------|-----------------------|------------|
| Mode            | OE per VRM | OE per VRH         | UPT per VRM | UPT per VRH           | OE per UPT |
| Demand Response | \$1.57     | \$24.48            | 0.2         | 2.9                   | \$8.56     |
| Total           | \$1.57     | \$24.48            | 0.2         | 2.9                   | \$8.56     |