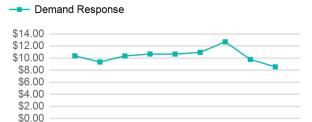

# Operating Expenses per Vehicle Revenue Mile

| Metrics         | Service E  | Service Efficiency |             | Service Effectiveness |            |
|-----------------|------------|--------------------|-------------|-----------------------|------------|
| Mode            | OE per VRM | OE per VRH         | UPT per VRM | UPT per VRH           | OE per UPT |
| Demand Response | \$1.57     | \$24.48            | 0.2         | 2.9                   | \$8.56     |
| Total           | \$1.57     | \$24.48            | 0.2         | 2.9                   | \$8.56     |