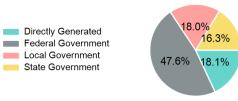

### 2023 Funding Breakdown

| Summary of Operating Expenses (OE) |  |
|------------------------------------|--|
|------------------------------------|--|

Mode

**Total** 

**Demand Response** 

Operating

**Expenses** 

#### Sources of Operating Funds Expended

| State Government  Total Operating Funds Expended | \$10,340<br><b>\$63,364</b> |
|--------------------------------------------------|-----------------------------|
| Federal Government Local Government              | \$30,173<br>\$11,407        |
| Directly Generated                               | \$11,444                    |

Directly Generated
Federal Government
Local Government
State Government