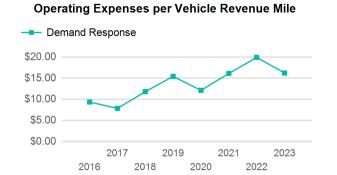

| Metrics         | Service E  | Service Efficiency |             | Service Effectiveness |            |  |  |
|-----------------|------------|--------------------|-------------|-----------------------|------------|--|--|
| Mode            | OE per VRM | OE per VRH         | UPT per VRM | UPT per VRH           | OE per UPT |  |  |
| Demand Response | \$3.55     | \$35.61            | 0.2         | 2.2                   | \$16.22    |  |  |
| Total           | \$3.55     | \$35.61            | 0.2         | 2.2                   | \$16.22    |  |  |