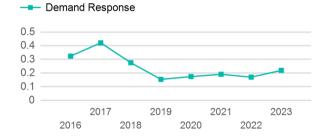

| Metrics         | Service E  | Service Efficiency |             | Service Effectiveness |            |  |  |
|-----------------|------------|--------------------|-------------|-----------------------|------------|--|--|
| Mode            | OE per VRM | OE per VRH         | UPT per VRM | UPT per VRH           | OE per UPT |  |  |
| Demand Response | \$3.55     | \$35.61            | 0.2         | 2.2                   | \$16.22    |  |  |
| Total           | \$3.55     | \$35.61            | 0.2         | 2.2                   | \$16.22    |  |  |

### Unlinked Passenger Trip per Vehicle Revenue Mile

p. 1 of 2