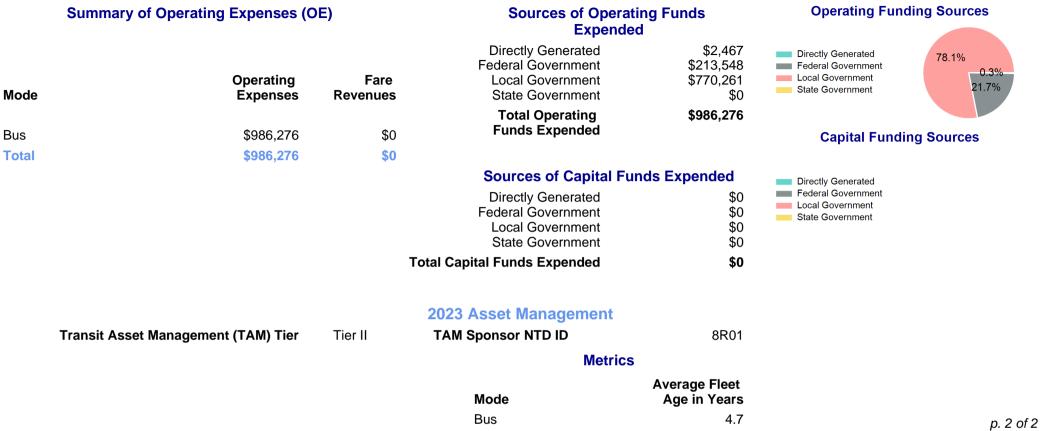

| 71,347                          | 9,332                                 |

| Metrics | Service E  | Service Efficiency |             | Service Effectiveness |            |  |
|---------|------------|--------------------|-------------|-----------------------|------------|--|
| Mode    | OE per VRM | OE per VRH         | UPT per VRM | UPT per VRH           | OE per UPT |  |
| Bus     | \$13.82    | \$105.69           | 3.3         | 25.0                  | \$4.23     |  |
| Total   | \$13.82    | \$105.69           | 3.3         | 25.0                  | \$4.23     |  |

### Operating Expenses per Vehicle Revenue Mile



#### Unlinked Passenger Trip per Vehicle Revenue Mile



p. 1 of 2

# 2023 Annual Agency Profile - Town of Telluride (NTD ID 88226)

## 2023 Funding Breakdown