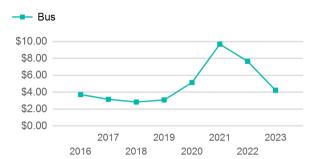

### Operating Expenses per Vehicle Revenue Mile

| Metrics | Service E  | Service Efficiency |             | Service Effectiveness |            |  |
|---------|------------|--------------------|-------------|-----------------------|------------|--|
| Mode    | OE per VRM | OE per VRH         | UPT per VRM | UPT per VRH           | OE per UPT |  |
| Bus     | \$13.82    | \$105.69           | 3.3         | 25.0                  | \$4.23     |  |
| Total   | \$13.82    | \$105.69           | 3.3         | 25.0                  | \$4.23     |  |