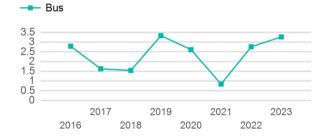

#### Unlinked Passenger Trip per Vehicle Revenue Mile

p. 1 of 2

| Metrics | Service E  | Service Efficiency |             | Service Effectiveness |            |  |
|---------|------------|--------------------|-------------|-----------------------|------------|--|
| Mode    | OE per VRM | OE per VRH         | UPT per VRM | UPT per VRH           | OE per UPT |  |
| Bus     | \$13.82    | \$105.69           | 3.3         | 25.0                  | \$4.23     |  |
| Total   | \$13.82    | \$105.69           | 3.3         | 25.0                  | \$4.23     |  |