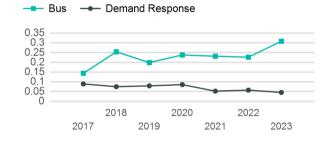

#### Unlinked Passenger Trip per Vehicle Revenue Mile

| Metrics                | Service E         | fficiency          | Serv        | vice Effectivenes | SS                 |
|------------------------|-------------------|--------------------|-------------|-------------------|--------------------|
| Mode                   | OE per VRM        | OE per VRH         | UPT per VRM | UPT per VRH       | OE per UPT         |
| Demand Response<br>Bus | \$2.88<br>\$10.72 | \$54.53<br>\$99.08 | 0.0<br>0.3  | 0.9<br>2.8        | \$63.18<br>\$34.78 |
| Total                  | \$2.94            | \$55.28            | 0.0         | 0.9               | \$61.66            |