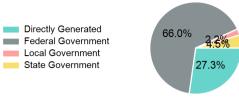

### Sources of Operating Funds Expended

| Directly Generated                | \$165,483 |
|-----------------------------------|-----------|
| Federal Government                | \$400,420 |
| Local Government                  | \$13,500  |
| State Government                  | \$27,482  |
| Total Operating<br>Funds Expended | \$606,885 |

#### **Operating Funding Sources**