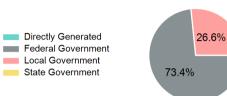

# **Sources of Capital Funds Expended**

| Directly Generated | \$0         |
|--------------------|-------------|
| Federal Government | \$6,102,743 |
| Local Government   | \$2,213,698 |
| State Government   | \$0         |
|                    |             |

Total Capital Funds Expended \$8,316,441

### **Capital Funding Sources**