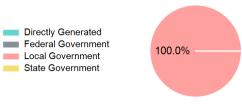

## Sources of Operating Funds Expended

| \$21,876,472        |
|---------------------|
| \$21,876,472<br>\$0 |
| \$0<br>\$0          |
|                     |

### **Operating Funding Sources**