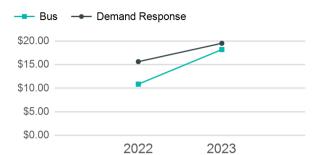

Unlinked Passenger Trip per Vehicle Revenue Mile

| Metrics                | Service Efficiency |                     | Service Effectiveness |             |                    |
|------------------------|--------------------|---------------------|-----------------------|-------------|--------------------|
| Mode                   | OE per VRM         | OE per VRH          | UPT per VRM           | UPT per VRH | OE per UPT         |
| Bus<br>Demand Response | \$14.40<br>\$4.91  | \$223.53<br>\$80.28 | 0.8<br>0.3            | 12.3<br>4.1 | \$18.19<br>\$19.52 |
| Total                  | \$9.63             | \$153.45            | 0.5                   | 8.3         | \$18.52            |