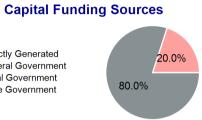

# **Sources of Capital Funds Expended**

| Directly Generated | \$0       |
|--------------------|-----------|
| Federal Government | \$638,159 |
| Local Government   | \$159,540 |
| State Government   | \$0       |
|                    |           |

#### Directly Generated Federal Government Local Government State Government

**Total Capital Funds Expended** \$797,699