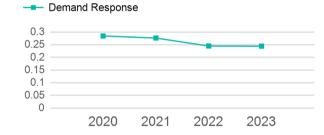

| Metrics         | Service Efficiency |            | Service Effectiveness |             |            |
|-----------------|--------------------|------------|-----------------------|-------------|------------|
| Mode            | OE per VRM         | OE per VRH | UPT per VRM           | UPT per VRH | OE per UPT |
| Demand Response | \$3.17             | \$40.50    | 0.2                   | 3.1         | \$12.96    |
| Total           | \$3.17             | \$40.50    | 0.2                   | 3.1         | \$12.96    |