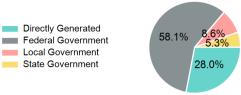

## **Sources of Operating Funds** Expended

| Total Operating<br>Funds Expended                          | \$2,366,199                           |
|------------------------------------------------------------|---------------------------------------|
| Federal Government<br>Local Government<br>State Government | \$1,374,308<br>\$202,954<br>\$125,326 |
| Directly Generated                                         | \$663,611                             |

### **Operating Funding Sources**