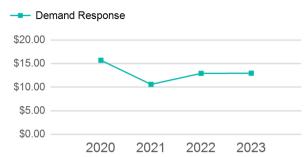

| Metrics         | Service Efficiency |            | Service Effectiveness |             |            |
|-----------------|--------------------|------------|-----------------------|-------------|------------|
| Mode            | OE per VRM         | OE per VRH | UPT per VRM           | UPT per VRH | OE per UPT |
| Demand Response | \$3.17             | \$40.50    | 0.2                   | 3.1         | \$12.96    |
| Total           | \$3.17             | \$40.50    | 0.2                   | 3.1         | \$12.96    |