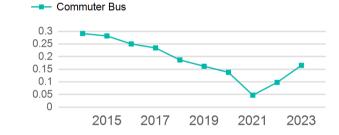

# Operating Expenses per Vehicle Revenue Mile --- Commuter Bus \$14.00 \$12.00 \$10.00 \$8.00 \$6.00 \$4.00 \$2.00 \$0.00 2015 2017 2019 2021 2023

| Metrics      | Service E  | fficiency  | Serv        | vice Effectivenes | SS         |
|--------------|------------|------------|-------------|-------------------|------------|
| Mode         | OE per VRM | OE per VRH | UPT per VRM | UPT per VRH       | OE per UPT |
| Commuter Bus | \$5.15     | \$177.97   | 0.2         | 5.7               | \$31.12    |
| Total        | \$5.15     | \$177.97   | 0.2         | 5.7               | \$31.12    |