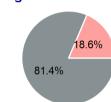

# **Sources of Capital Funds Expended**

| Directly Generated | \$0     |
|--------------------|---------|
| Federal Government | \$7,177 |
| Local Government   | \$1,639 |
| State Government   | \$0     |
|                    |         |

**Total Capital Funds Expended** \$8,816