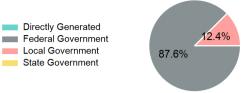

# **Sources of Operating Funds Expended**

| Directly Generated<br>Federal Government | \$0<br>\$2,154,241 |
|------------------------------------------|--------------------|
| Local Government                         | \$305,126          |
| State Government                         | \$0                |
| Total Operating                          | \$2 459 367        |