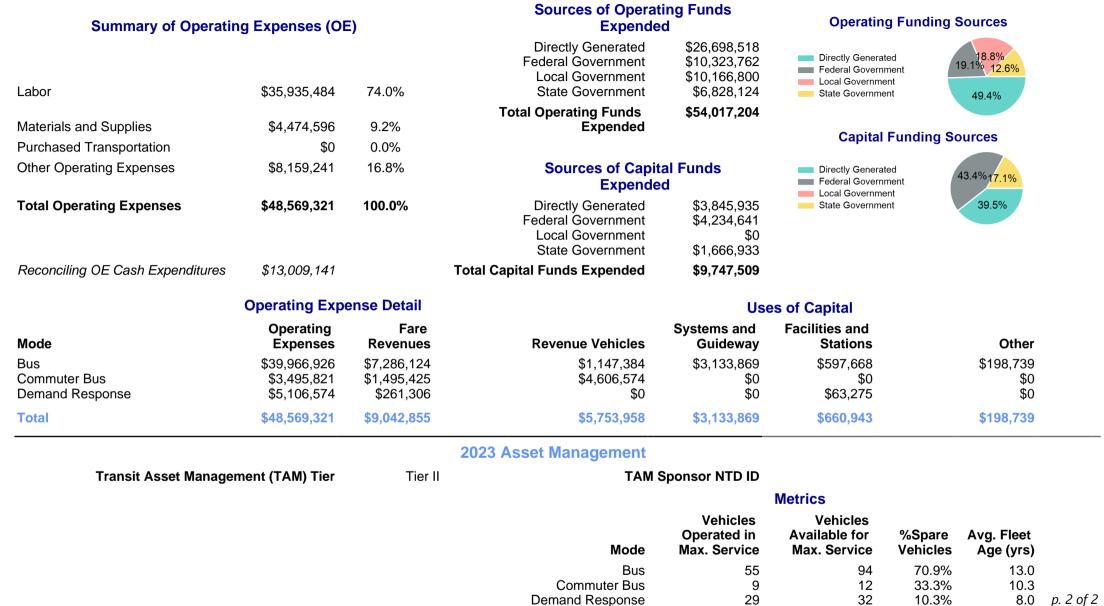

## 2023 Annual Agency Profile - Santa Cruz Metropolitan Transit District (NTD ID 90006)

## 2023 Funding Breakdown