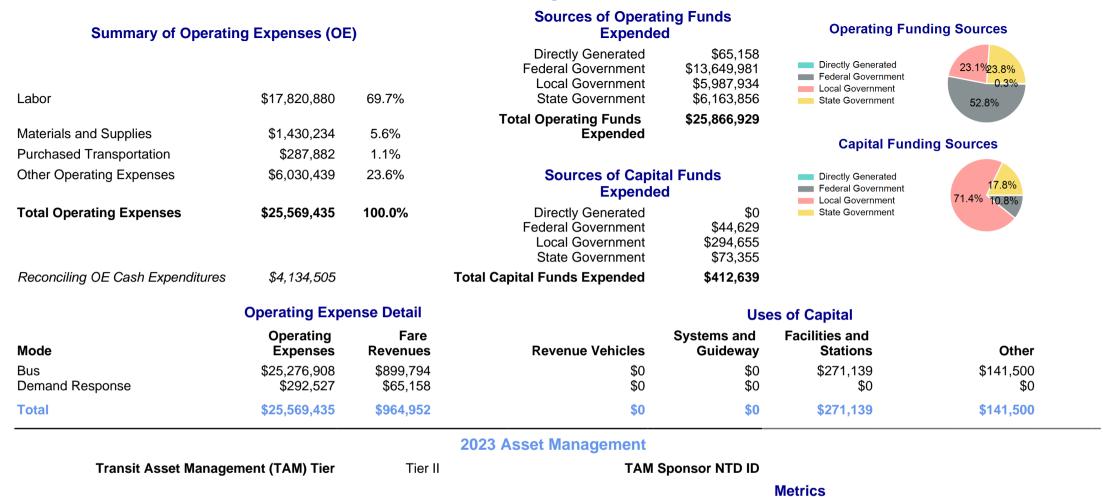

## 2023 Funding Breakdown

Vehicles

38

36

Operated in

Max. Service

Mode

**Demand Response** 