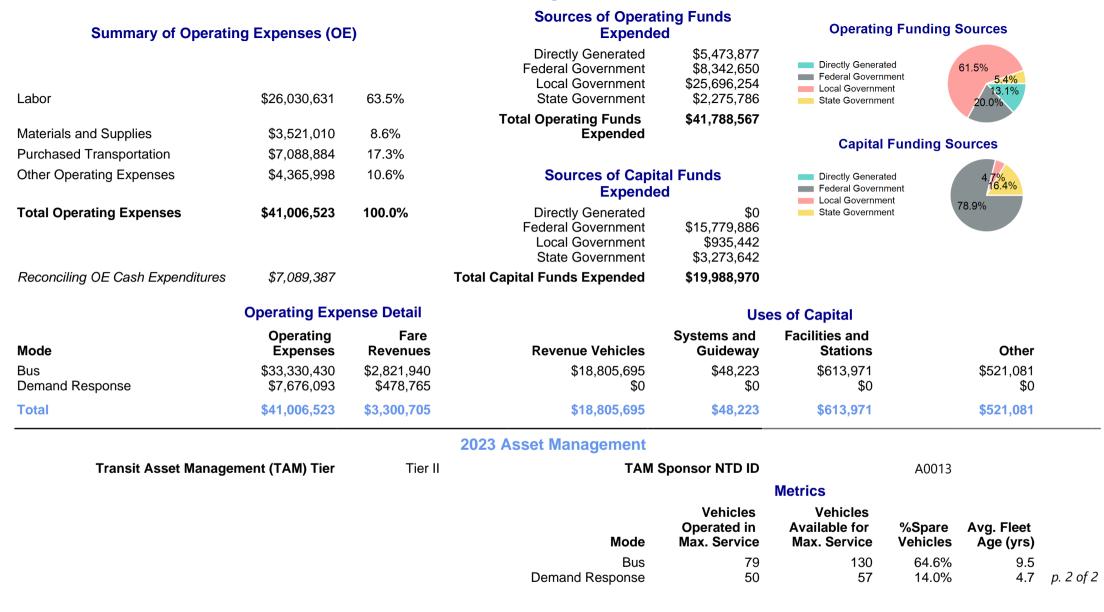

## 2023 Annual Agency Profile - Central Contra Costa Transit Authority (NTD ID 90078)