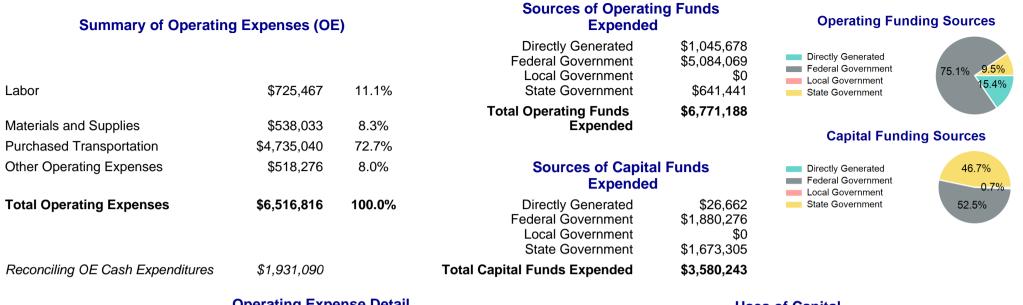

| OE per UPT                            |                                                    | 0.2                                                                                           |
| Bus<br>Demand Response                  | \$7.30<br>\$8.99             | \$117.73<br>\$96.77                   | 0.6<br>0.2                                       | 9.7<br>2.3                                  | \$1.97<br>\$10.03                     | \$12.13<br>\$41.90                    |                                                    | 0 2015 2017 2019 2021 2023                                                                    |

9.3

8.6

\$0.09

\$0.85

\$3.30

\$11.18

## 2023 Annual Agency Profile - Kings County Area Public Transit Agency (NTD ID 90200)

### 2023 Funding Breakdown



#### **Operating Expense Detail**

### **Uses of Capital**

| Mode                              | Operating<br>Expenses                 | Fare<br>Revenues                   | Revenue Vehicles                | Systems and<br>Guideway | Facilities and<br>Stations | Other             |
|-----------------------------------|---------------------------------------|------------------------------------|---------------------------------|-------------------------|----------------------------|-------------------|
| Bus<br>Demand Response<br>Vanpool | \$5,154,467<br>\$912,542<br>\$449,807 | \$441,896<br>\$48,598<br>\$555,183 | \$2,019,807<br>\$544,814<br>\$0 | \$121,071<br>\$0<br>\$0 | \$894,551<br>\$0<br>\$0    | \$0<br>\$0<br>\$0 |
| Total                             | \$6,516,816