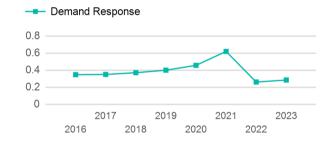

| 6                            | 0                                   | 56,416                          | 9,782                                 |  |

| Metrics         | Service E  | Service Efficiency |             | Service Effectiveness |            |  |
|-----------------|------------|--------------------|-------------|-----------------------|------------|--|
| Mode            | OE per VRM | OE per VRH         | UPT per VRM | UPT per VRH           | OE per UPT |  |
| Demand Response | \$26.71    | \$154.03           | 0.3         | 1.6                   | \$93.82    |  |
| Total           | \$26.71    | \$154.03           | 0.3         | 1.6                   | \$93.82    |  |

## Operating Expenses per Vehicle Revenue Mile



# Unlinked Passenger Trip per Vehicle Revenue Mile



p. 1 of 2

# 2023 Annual Agency Profile - City of Azusa (NTD ID 90250)

# 2023 Funding Breakdown

Mode

**Total** 

**Demand Response** 

Operating

**Expenses** 

\$1,506,701

\$1,506,701

## **Sources of Operating Funds** Expended

| Total Operating    | \$1 506 701 |
|--------------------|-------------|
| State Government   | \$0         |
| Local Government   | \$1,500,882 |
| Federal Government | \$0         |
| Directly Generated | \$5,819     |
|                    |             |

#### Total Operating **31,300,701 Funds Expended**

# **Operating Funding Sources**



# **Capital Funding Sources**



| \$0 |
|-----|
| \$0 |
| \$0 |
| \$0 |
|     |

**Total Capital Funds Expended** 

### Directly Generated Federal Government Local Government State Government

# **2023 Asset Manageme