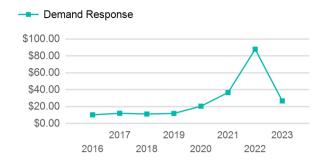

| Total           | 16,059                                   | 6                            | 0                                   | 56,416                          | 9,782                                 |  |

| Metrics         | Service E  | Service Efficiency |             | Service Effectiveness |            |  |
|-----------------|------------|--------------------|-------------|-----------------------|------------|--|
| Mode            | OE per VRM | OE per VRH         | UPT per VRM | UPT per VRH           | OE per UPT |  |
| Demand Response | \$26.71    | \$154.03           | 0.3         | 1.6                   | \$93.82    |  |
| Total           | \$26.71    | \$154.03           | 0.3         | 1.6                   | \$93.82    |  |

## Operating Expenses per Vehicle Revenue Mile



# Unlinked Passenger Trip per Vehicle Revenue Mile



p. 1 of 2

# 2023 Annual Agency Profile - City of Azusa (NTD ID 90250)

# 2023 Funding Breakdown

Mode

**Total** 

**Demand Response** 

Operating

**Expenses** 

\$1,506,701

\$1,506,701

## **Sources of Operating Funds** Expended

| Total Operating    | \$1 506 701 |
|--------------------|-------------|
| State Government   | \$0         |
| Local Government   | \$1,500,882 |
| Federal Government | \$0         |
| Directly Generated | \$5,819     |
|                    |             |

#### Total Operating **31,300,701 Funds Expended**

# **Operating Funding Sources**



# **Capital Funding Sources**



| \$0 |
|-----|
| \$0 |
| \$0 |
| \$0 |
|     |

**Total Capital Funds Expended** 

### Directly Generated Federal Government Loca