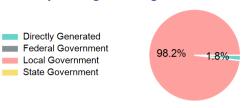

### **Sources of Operating Funds** Expended

| Total Operating    | \$2,056,435 |
|--------------------|-------------|
| State Government   | \$0         |
| Local Government   | \$2,018,528 |
| Federal Government | \$0         |
| Directly Generated | \$37,907    |
|                    |             |

Directly Generated Federal Government Local Government State Government

Local Government

State Government