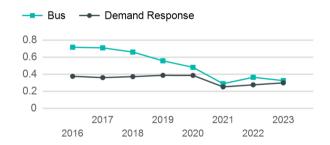

ervice E         | Efficiency          | Serv        | vice Effectivenes | SS                 |
|------------------------|-------------------|---------------------|-------------|-------------------|--------------------|
| Mode                   | OE per VRM        | OE per VRH          | UPT per VRM | UPT per VRH       | OE per UPT         |
| Bus<br>Demand Response | \$8.94<br>\$12.95 | \$87.72<br>\$100.63 | 0.3<br>0.3  | 3.2<br>2.3        | \$27.57<br>\$43.42 |
| Total                  | \$9.45            | \$89.73             | 0.3         | 3.0               | \$29.44            |

#### Operating Expenses per Vehicle Revenue Mile ■ Bus ■ Demand Response \$20.00 \$15.00 \$10.00 \$5.00 \$0.00 2017 2019 2021 2023 2016 2018 2020 2022

#### Unlinked Passenger Trip per Vehicle Revenue Mile



p. 1 of 2

# 2023 Annual Agency Profile - City of Baldwin Park (NTD ID 90251)

## 2023 Funding Breakdown

**Funds Expended** 

## **Summary of Operating Expenses (OE)**

Mode

**Demand Response** 

Bus

**Total** 

### **Sources of Operating Funds** Expended

| Total Operating    | \$2,056,435 |
|--------------------|-------------|
| State Government   | \$0         |
| Local Government   | \$2,018,528 |
| Federal Government | \$0         |
| Directly Generated | \$37,907    |
|                    |             |

#### **Operating Funding Sources**



## **Capital Funding Sources**



### **Sources of Capital Funds Expended**

| Directly Generated           | \$0 |
|------------------------------|-----|
| Federal Government           | \$0 |
| Local Government             | \$0 |
| State