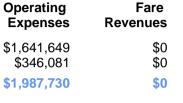

## **Summary of Operating Expenses (OE)**

Mode

**Demand Response** 

Bus

**Total** 

### **Sources of Operating Funds** Expended

| Total Operating    | \$2,056,435 |
|--------------------|-------------|
| State Government   | \$0         |
| Local Government   | \$2,018,528 |
| Federal Government | \$0         |
| Directly Generated | \$37,907    |
|                    |             |