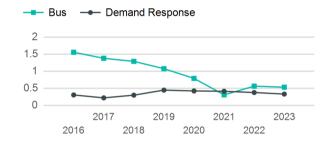

| 49,618                          | 5,415                                 |

| Metrics                | Service E        | Efficiency         | Serv        | vice Effectivenes | SS                 |
|------------------------|------------------|--------------------|-------------|-------------------|--------------------|
| Mode                   | OE per VRM       | OE per VRH         | UPT per VRM | UPT per VRH       | OE per UPT         |
| Bus<br>Demand Response | \$6.96<br>\$8.54 | \$70.20<br>\$65.95 | 0.5<br>0.3  | 5.4<br>2.5        | \$13.11<br>\$25.92 |
| Total                  | \$7.48           | \$68.54            | 0.5         | 4.3               | \$16.10            |

#### Operating Expenses per Vehicle Revenue Mile



# Unlinked Passenger Trip per Vehicle Revenue Mile



p. 1 of 2

# 2023 Annual Agency Profile - City of Bell (NTD ID 90252)

#### 2023 Funding Breakdown

#### **Summary of Operating Expenses (OE)**

Mode

**Demand Response** 

Bus

**Total** 

Operating

**Expenses** 

\$231,582

\$139,552

\$371,134

Fare

\$0

\$0

\$0

Revenues

#### **Sources of Operating Funds Expended**

| Total Operating<br>Funds Expended                    | \$417,498               |
|------------------------------------------------------|-------------------------|
| Federal Government Local Government State Government | \$0<br>\$408,226<br>\$0 |
| Directly Generated                                   | \$9,272                 |

#### **Operating Funding Sources**



#### **Capital Funding Sources**



\$0 **Local Government** \$0 State Government \$0

**Total Capita