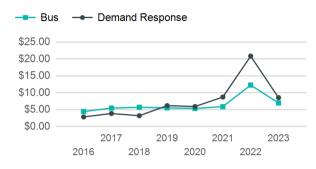

| 10                                  | 49,618                          | 5,415                                 |

| Metrics                | Service E        | Efficiency         | Serv        | vice Effectivenes | SS                 |
|------------------------|------------------|--------------------|-------------|-------------------|--------------------|
| Mode                   | OE per VRM       | OE per VRH         | UPT per VRM | UPT per VRH       | OE per UPT         |
| Bus<br>Demand Response | \$6.96<br>\$8.54 | \$70.20<br>\$65.95 | 0.5<br>0.3  | 5.4<br>2.5        | \$13.11<br>\$25.92 |
| Total                  | \$7.48           | \$68.54            | 0.5         | 4.3               | \$16.10            |

#### Operating Expenses per Vehicle Revenue Mile



# Unlinked Passenger Trip per Vehicle Revenue Mile



p. 1 of 2

# 2023 Annual Agency Profile - City of Bell (NTD ID 90252)

#### 2023 Funding Breakdown

#### **Summary of Operating Expenses (OE)**

Mode

**Demand Response** 

Bus

**Total** 

Operating

**Expenses** 

\$231,582

\$139,552

\$371,134

Fare

\$0

\$0

\$0

Revenues

#### **Sources of Operating Funds Expended**

| Total Operating<br>Funds Expended                    | \$417,498               |
|------------------------------------------------------|-------------------------|
| Federal Government Local Government State Government | \$0<br>\$408,226<br>\$0 |
| Directly Generated                                   | \$9,272                 |

#### **Operating Funding Sources**



#### **Capital Funding Sources**



\$0 **Local