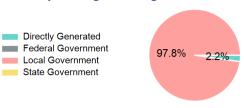

#### 2023 Funding Breakdown

#### **Sources of Operating Funds Expended**

| Total Operating<br>Funds Expended                    | \$417,498               |
|------------------------------------------------------|-------------------------|
| Federal Government Local Government State Government | \$0<br>\$408,226<br>\$0 |
| Directly Generated                                   | \$9,272                 |