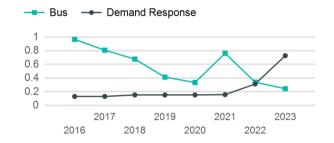

| 89,934                          | 14,914                                |

| Metrics                | Service E         | Efficiency         | Serv        | vice Effectivenes | SS                 |
|------------------------|-------------------|--------------------|-------------|-------------------|--------------------|
| Mode                   | OE per VRM        | OE per VRH         | UPT per VRM | UPT per VRH       | OE per UPT         |
| Bus<br>Demand Response | \$7.51<br>\$71.54 | \$68.07<br>\$50.84 | 0.2<br>0.7  | 2.2<br>0.5        | \$30.86<br>\$98.31 |
| Total                  | \$10.25           | \$61.81            | 0.3         | 1.6               | \$38.83            |

## Operating Expenses per Vehicle Revenue Mile



# Unlinked Passenger Trip per Vehicle Revenue Mile

8



p. 1 of 2

## 2023 Annual Agency Profile - City of Calabasas (NTD ID 90257)

### 2023 Funding Breakdown

## **Summary of Operating Expenses (OE)**

Mode

Bus

**Total** 

#### **Sources of Operating Funds** Expended

| Directly Generated                | \$22,452  |
|-----------------------------------|-----------|
| Federal Government                | \$0       |
| Local Government                  | \$917,888 |
| State Government                  | \$0       |
| Total Operating<br>Funds Expended | \$940,340 |

#### **Operating Funding Sources**



#### **Capital Funding Sources**



#### **Sources of Capital Funds Expended**

| \$0 |
|-----|
| \$0 |
| \$0 |
| \$0 |
| \$0 |
|     |

**Total Capital Funds Expended** 

#### Directly Generated Federal Government Local Government State Gove