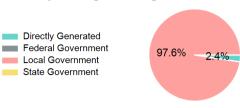

### 2023 Funding Breakdown

#### **Sources of Operating Funds** Expended

| Directly Generated                | \$22,452  |
|-----------------------------------|-----------|
| Federal Government                | \$0       |
| Local Government                  | \$917,888 |
| State Government                  | \$0       |
| Total Operating<br>Funds Expended | \$940,340 |

#### **Operating Funding Sources**