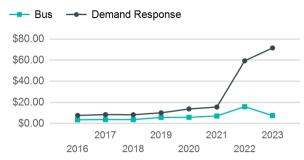

| 8                                   | 89,934                          | 14,914                                |

| Metrics                | Service E         | Efficiency         | Serv        | vice Effectivenes | SS                 |
|------------------------|-------------------|--------------------|-------------|-------------------|--------------------|
| Mode                   | OE per VRM        | OE per VRH         | UPT per VRM | UPT per VRH       | OE per UPT         |
| Bus<br>Demand Response | \$7.51<br>\$71.54 | \$68.07<br>\$50.84 | 0.2<br>0.7  | 2.2<br>0.5        | \$30.86<br>\$98.31 |
| Total                  | \$10.25           | \$61.81            | 0.3         | 1.6               | \$38.83            |

## Operating Expenses per Vehicle Revenue Mile



# Unlinked Passenger Trip per Vehicle Revenue Mile

8



p. 1 of 2

## 2023 Annual Agency Profile - City of Calabasas (NTD ID 90257)

### 2023 Funding Breakdown

## **Summary of Operating Expenses (OE)**

Mode

Bus

**Total** 

#### **Sources of Operating Funds** Expended

| Directly Generated                | \$22,452  |
|-----------------------------------|-----------|
| Federal Government                | \$0       |
| Local Government                  | \$917,888 |
| State Government                  | \$0       |
| Total Operating<br>Funds Expended | \$940,340 |

#### **Operating Funding Sources**



#### **Capital Funding Sources**



#### **Sources of Capital Funds Expended**

| \$0 |
|-----|
| \$0 |
| \$0 |
| \$0 |
| \$0 |
|     |

**Total Capital Funds Expended** 

#### Directly