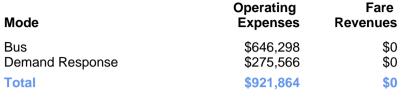

| \$10.25           | \$61.81            | 0.3         | 1.6               | \$38.83            |

## Operating Expenses per Vehicle Revenue Mile



# Unlinked Passenger Trip per Vehicle Revenue Mile

8



p. 1 of 2

## 2023 Annual Agency Profile - City of Calabasas (NTD ID 90257)

### 2023 Funding Breakdown

## **Summary of Operating Expenses (OE)**

Mode

Bus

**Total** 

#### **Sources of Operating Funds** Expended

| Directly Generated                | \$22,452  |
|-----------------------------------|-----------|
| Federal Government                | \$0       |
| Local Government                  | \$917,888 |
| State Government                  | \$0       |
| Total Operating<br>Funds Expended | \$940,340 |

#### **Operating Funding Sources**



#### **Capital Funding Sources**



#### **Sources of Capital Funds Expended**

| \$0 |
|-----|
| \$0 |
| \$0 |
| \$0 |
| \$0 |
|     |

**Total Capital Funds Expended** 

#### Directly Generated Federal Government Local Government State Government

#### **2023 Asset Management**

**Transit Asset Management (TAM) Tier** Tier II

**TAM Sponsor NTD ID** 

A0003

#### **Metrics**

| Mode            | Average Fleet<br>Age in Years |
|-----------------|-------------------------------|
| Bus             | 12.9                          |
| Demand Response | 5.5                           |

p. 2 of 2