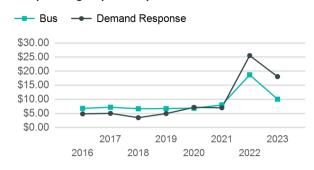

| 16                                  | 139,354                         | 10,543                                |

| Metrics                | Service E          | Efficiency           | Serv        | vice Effectivenes | SS                 |
|------------------------|--------------------|----------------------|-------------|-------------------|--------------------|
| Mode                   | OE per VRM         | OE per VRH           | UPT per VRM | UPT per VRH       | OE per UPT         |
| Bus<br>Demand Response | \$10.06<br>\$18.07 | \$128.39<br>\$261.72 | 0.2<br>0.4  | 2.9<br>5.2        | \$44.39<br>\$50.57 |
| Total                  | \$12.36            | \$163.35             | 0.3         | 3.5               | \$46.79            |

#### Operating Expenses per Vehicle Revenue Mile



### Unlinked Passenger Trip per Vehicle Revenue Mile



p. 1 of 2

### 2023 Annual Agency Profile - City of Cerritos (NTD ID 90259)

### 2023 Funding Breakdown

**Funds Expended** 

### **Summary of Operating Expenses (OE)**

Mode

**Demand Response** 

Bus

**Total** 

## Sources of Operating Funds Expended

| Directly Generated | \$22,712    |
|--------------------|-------------|
| Federal Government | \$0         |
| Local Government   | \$1,797,177 |
| State Government   | \$0         |
| Total Operating    | \$1.819.889 |

### **Operating Funding Sources**



### **Capital Funding Sources**



### **Sources of Capital Funds Expended**

| Directly Generated           | \$0 |
|------------------------------|-----|
| Federal Government           | \$0 |
| Local Government             |