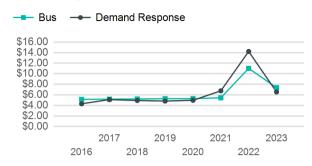

0                            | 6                                   | 44,056                          | 4,327                                 |

| Metrics                | Service E        | Efficiency         | Serv        | vice Effectivenes | SS                |
|------------------------|------------------|--------------------|-------------|-------------------|-------------------|
| Mode                   | OE per VRM       | OE per VRH         | UPT per VRM | UPT per VRH       | OE per UPT        |
| Bus<br>Demand Response | \$7.36<br>\$6.55 | \$67.87<br>\$97.24 | 1.3<br>0.4  | 11.5<br>6.1       | \$5.88<br>\$16.03 |
| Total                  | \$7.16           | \$72.87            | 1.0         | 10.6              | \$6.87            |

#### Operating Expenses per Vehicle Revenue Mile



# Unlinked Passenger Trip per Vehicle Revenue Mile

6



p. 1 of 2

# 2023 Annual Agency Profile - City of Cudahy (NTD ID 90262)

## 2023 Funding Breakdown

### **Summary of Operating Expenses (OE)**

Mode

**Demand Response** 

Bus

**Total** 

#### **Sources of Operating Funds** Expended

| Total Operating<br>Funds Expended                                                | \$321,229                          |
|----------------------------------------------------------------------------------|------------------------------------|
| Directly Generated<br>Federal Government<br>Local Government<br>State Government | \$2,235<br>\$0<br>\$318,994<br>\$0 |
| •                                                                                |                                    |

#### **Operating