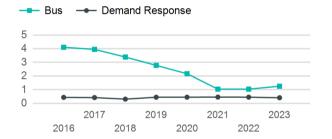

| 44,056                          | 4,327                                 |

| Metrics                | Service E        | Efficiency         | Serv        | vice Effectivenes | SS                |
|------------------------|------------------|--------------------|-------------|-------------------|-------------------|
| Mode                   | OE per VRM       | OE per VRH         | UPT per VRM | UPT per VRH       | OE per UPT        |
| Bus<br>Demand Response | \$7.36<br>\$6.55 | \$67.87<br>\$97.24 | 1.3<br>0.4  | 11.5<br>6.1       | \$5.88<br>\$16.03 |
| Total                  | \$7.16           | \$72.87            | 1.0         | 10.6              | \$6.87            |

#### Operating Expenses per Vehicle Revenue Mile



# Unlinked Passenger Trip per Vehicle Revenue Mile

6



p. 1 of 2

# 2023 Annual Agency Profile - City of Cudahy (NTD ID 90262)

## 2023 Funding Breakdown

### **Summary of Operating Expenses (OE)**

Mode

**Demand Response** 

Bus

**Total** 

#### **Sources of Operating Funds** Expended

| Total Operating<br>Funds Expended                                                | \$321,229                          |
|----------------------------------------------------------------------------------|------------------------------------|
| Directly Generated<br>Federal Government<br>Local Government<br>State Government | \$2,235<br>\$0<br>\$318,994<br>\$0 |
| •                                                                                |                                    |

#### **Operating Funding Sources**



#### **Capital Funding Sources**