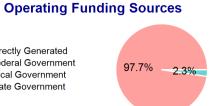

### 2023 Funding Breakdown

**Directly Generated** 

### **Sources of Operating Funds Expended**

| \$49,357  |  |
|-----------|--|
| \$0       |  |
| 2,051,594 |  |
| \$0       |  |
| 400 0E4   |  |

| Mode            | Operating<br>Expenses | Fare<br>Revenues |
|-----------------|-----------------------|------------------|
| Bus             | \$1,218,860           | \$0              |
| Demand Response | \$465,952             | \$0              |
| Total           | \$1,684,812           | \$0              |

### Federal Government \$2,0 **Local Government** State Government \$2,100,951 **Total Operating Funds Expended**