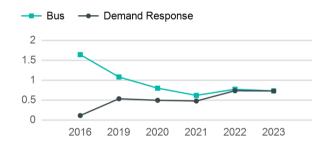

# Unlinked Passenger Trip per Vehicle Revenue Mile

2020

2016

16

2019

2021

2022

2023