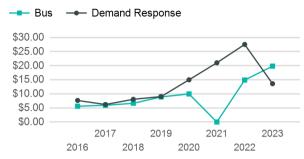

## Operating Expenses per Vehicle Revenue Mile

| Metrics                | Service E          | Efficiency           | Serv        | vice Effectivenes | SS                  |
|------------------------|--------------------|----------------------|-------------|-------------------|---------------------|
| Mode                   | OE per VRM         | OE per VRH           | UPT per VRM | UPT per VRH       | OE per UPT          |
| Bus<br>Demand Response | \$19.84<br>\$13.60 | \$203.21<br>\$125.02 | 0.1<br>0.2  | 0.8<br>2.3        | \$270.02<br>\$54.78 |
| Total                  | \$13.93            | \$128.76             | 0.2         | 2.2               | \$58.28             |