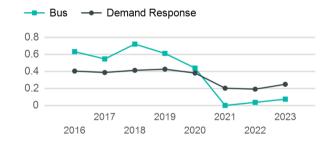

# Unlinked Passenger Trip per Vehicle Revenue Mile

p. 1 of 2

| Metrics                | Service E          | Efficiency           | Serv        | vice Effectivenes | SS                  |
|------------------------|--------------------|----------------------|-------------|-------------------|---------------------|
| Mode                   | OE per VRM         | OE per VRH           | UPT per VRM | UPT per VRH       | OE per UPT          |
| Bus<br>Demand Response | \$19.84<br>\$13.60 | \$203.21<br>\$125.02 | 0.1<br>0.2  | 0.8<br>2.3        | \$270.02<br>\$54.78 |
| Total                  | \$13.93            | \$128.76             | 0.2         | 2.2               | \$58.28             |