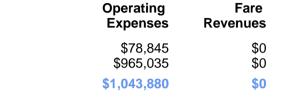

#### **Summary of Operating Expenses (OE)**

Mode

**Demand Response** 

Bus

**Total** 

#### Sources of Operating Funds Expended

| Total Operating    | \$1,043,880 |
|--------------------|-------------|
| State Government   | \$0         |
| Local Government   | \$1,043,880 |
| Federal Government | \$0         |
| Directly Generated | \$0         |
| •                  |             |