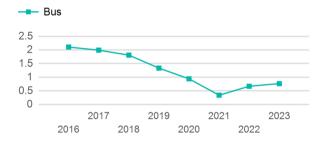

al | 28,232                                   | 0                            | 2                                   | 36,912                          | 3,295                                 |  |

| Metrics | Service Efficiency |            | Service Effectiveness |             |            |  |
|---------|--------------------|------------|-----------------------|-------------|------------|--|
| Mode    | OE per VRM         | OE per VRH | UPT per VRM           | UPT per VRH | OE per UPT |  |
| Bus     | \$7.05             | \$79.00    | 0.8                   | 8.6         | \$9.22     |  |
| Total   | \$7.05             | \$79.00    | 8.0                   | 8.6         | \$9.22     |  |

#### Operating Expenses per Vehicle Revenue Mile



# Unlinked Passenger Trip per Vehicle Revenue Mile



p. 1 of 2

## 2023 Annual Agency Profile - Los Angeles County (NTD ID 90269)

### 2023 Funding Breakdown

|       | Summary of Operating Expenses (O    | Sources of Operating Funds Expended |                                                                                  | Operating Funding Sources          |                                                                         |              |  |
|-------|-------------------------------------|-------------------------------------|----------------------------------------------------------------------------------|------------------------------------|-------------------------------------------------------------------------|--------------|--|
| Mode  | Operating<br>Expenses               | Fare<br>Revenues                    | Directly G