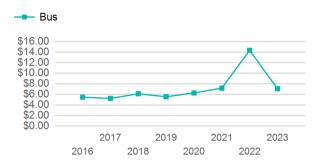

| 3,295                                 |  |
| Total | 28,232                                   | 0                            | 2                                   | 36,912                          | 3,295                                 |  |

| Metrics | Service Efficiency |            | Service Effectiveness |             |            |  |
|---------|--------------------|------------|-----------------------|-------------|------------|--|
| Mode    | OE per VRM         | OE per VRH | UPT per VRM           | UPT per VRH | OE per UPT |  |
| Bus     | \$7.05             | \$79.00    | 0.8                   | 8.6         | \$9.22     |  |
| Total   | \$7.05             | \$79.00    | 8.0                   | 8.6         | \$9.22     |  |

#### Operating Expenses per Vehicle Revenue Mile



# Unlinked Passenger Trip per Vehicle Revenue Mile



p. 1 of 2

## 2023 Annual Agency Profile - Los Angeles County (NTD ID 90269)

### 2023 Funding Breakdown

|       | Summary of Operating Expenses (O    | Sources of Operating Funds Expended |                                                                                  | Operating Funding Sources          |                                                                         |              |  |
|-------|-------------------------------------|-------------------------------------|----------------------------------------------------------------------------------|------------------------------------|-------------------------------------------------------------------------|--------------|--|
| Mode  | Operating<br>Expenses