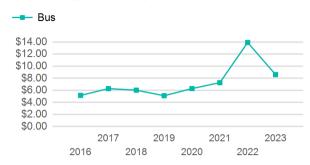

| Metrics | Service E  | Service Efficiency |             | Service Effectiveness |            |  |
|---------|------------|--------------------|-------------|-----------------------|------------|--|
| Mode    | OE per VRM | OE per VRH         | UPT per VRM | UPT per VRH           | OE per UPT |  |
| Bus     | \$8.61     | \$91.19            | 0.5         | 5.4                   | \$16.98    |  |
| Total   | \$8.61     | \$91.19            | 0.5         | 5.4                   | \$16.98    |  |

#### Operating Expenses per Vehicle Revenue Mile