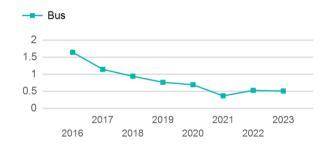

| Metrics | Service E  | Service Efficiency |             | Service Effectiveness |            |  |
|---------|------------|--------------------|-------------|-----------------------|------------|--|
| Mode    | OE per VRM | OE per VRH         | UPT per VRM | UPT per VRH           | OE per UPT |  |
| Bus     | \$8.61     | \$91.19            | 0.5         | 5.4                   | \$16.98    |  |
| Total   | \$8.61     | \$91.19            | 0.5         | 5.4                   | \$16.98    |  |

# Unlinked Passenger Trip per Vehicle Revenue Mile

p. 1 of 2