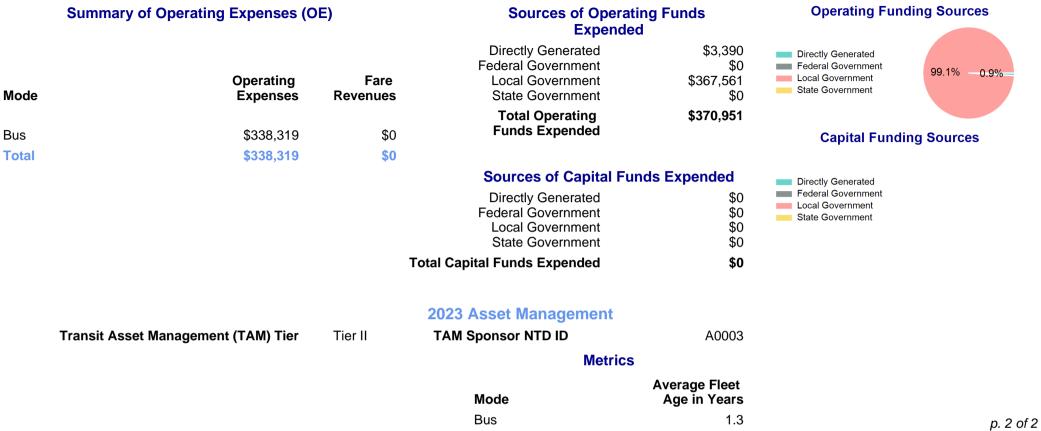

| 39,286                          | 3,710                                 |

| Metrics | Service E  | Service Efficiency |             | Service Effectiveness |            |  |
|---------|------------|--------------------|-------------|-----------------------|------------|--|
| Mode    | OE per VRM | OE per VRH         | UPT per VRM | UPT per VRH           | OE per UPT |  |
| Bus     | \$8.61     | \$91.19            | 0.5         | 5.4                   | \$16.98    |  |
| Total   | \$8.61     | \$91.19            | 0.5         | 5.4                   | \$16.98    |  |

#### Operating Expenses per Vehicle Revenue Mile



# Unlinked Passenger Trip per Vehicle Revenue Mile



p. 1 of 2

## 2023 Annual Agency Profile - Los Angeles County (NTD ID 90270)

## 2023 Funding Breakdown