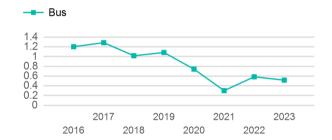

Total | 22,798                                   | 0                            | 1                                   | 44,182                          | 4,017                                 |

| Metrics | Service E  | Service Efficiency |             | Service Effectiveness |            |  |
|---------|------------|--------------------|-------------|-----------------------|------------|--|
| Mode    | OE per VRM | OE per VRH         | UPT per VRM | UPT per VRH           | OE per UPT |  |
| Bus     | \$7.64     | \$84.02            | 0.5         | 5.7                   | \$14.80    |  |
| Total   | \$7.64     | \$84.02            | 0.5         | 5.7                   | \$14.80    |  |

#### Operating Expenses per Vehicle Revenue Mile



# Unlinked Passenger Trip per Vehicle Revenue Mile



p. 1 of 2

## 2023 Annual Agency Profile - Los Angeles County (NTD ID 90272)

## 2023 Funding Breakdown