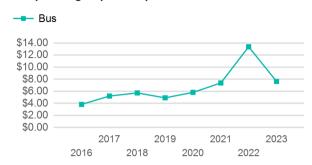

| 4,017                                 |
| Total | 22,798                                   | 0                            | 1                                   | 44,182                          | 4,017                                 |

| Metrics | Service E  | Service Efficiency |             | Service Effectiveness |            |  |
|---------|------------|--------------------|-------------|-----------------------|------------|--|
| Mode    | OE per VRM | OE per VRH         | UPT per VRM | UPT per VRH           | OE per UPT |  |
| Bus     | \$7.64     | \$84.02            | 0.5         | 5.7                   | \$14.80    |  |
| Total   | \$7.64     | \$84.02            | 0.5         | 5.7                   | \$14.80    |  |

#### Operating Expenses per Vehicle Revenue Mile



# Unlinked Passenger Trip per Vehicle Revenue Mile



p. 1 of 2

## 2023 Annual Agency Profile - Los Angeles County (NTD ID 90272)

## 2023 Funding Breakdown