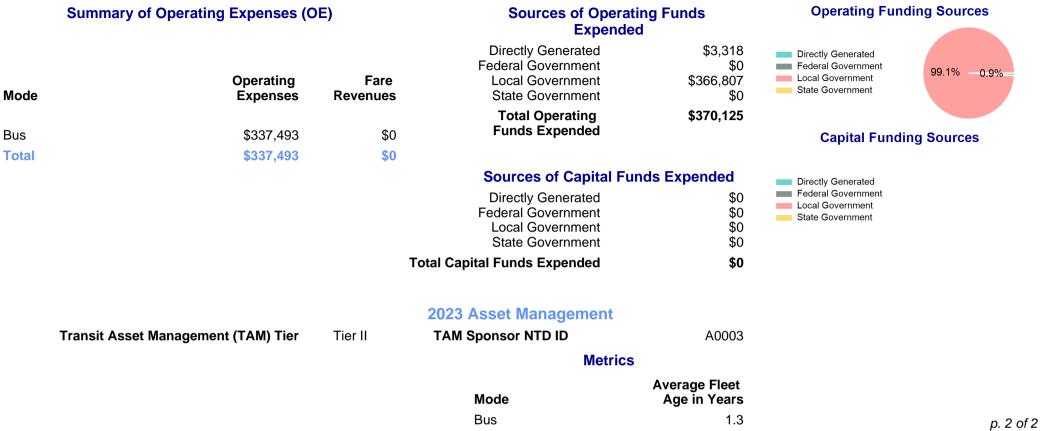

| 44,182                          | 4,017                                 |

| Metrics | Service E  | Service Efficiency |             | Service Effectiveness |            |  |
|---------|------------|--------------------|-------------|-----------------------|------------|--|
| Mode    | OE per VRM | OE per VRH         | UPT per VRM | UPT per VRH           | OE per UPT |  |
| Bus     | \$7.64     | \$84.02            | 0.5         | 5.7                   | \$14.80    |  |
| Total   | \$7.64     | \$84.02            | 0.5         | 5.7                   | \$14.80    |  |

#### Operating Expenses per Vehicle Revenue Mile



# Unlinked Passenger Trip per Vehicle Revenue Mile



p. 1 of 2

## 2023 Annual Agency Profile - Los Angeles County (NTD ID 90272)

## 2023 Funding Breakdown