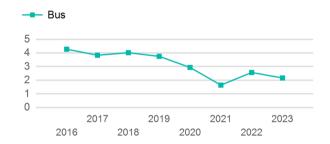

| Metrics | Service E  | Service Efficiency |             | Service Effectiveness |            |  |
|---------|------------|--------------------|-------------|-----------------------|------------|--|
| Mode    | OE per VRM | OE per VRH         | UPT per VRM | UPT per VRH           | OE per UPT |  |
| Bus     | \$10.36    | \$91.28            | 2.2         | 19.1                  | \$4.79     |  |
| Total   | \$10.36    | \$91.28            | 2.2         | 19.1                  | \$4.79     |  |

# Unlinked Passenger Trip per Vehicle Revenue Mile

p. 1 of 2