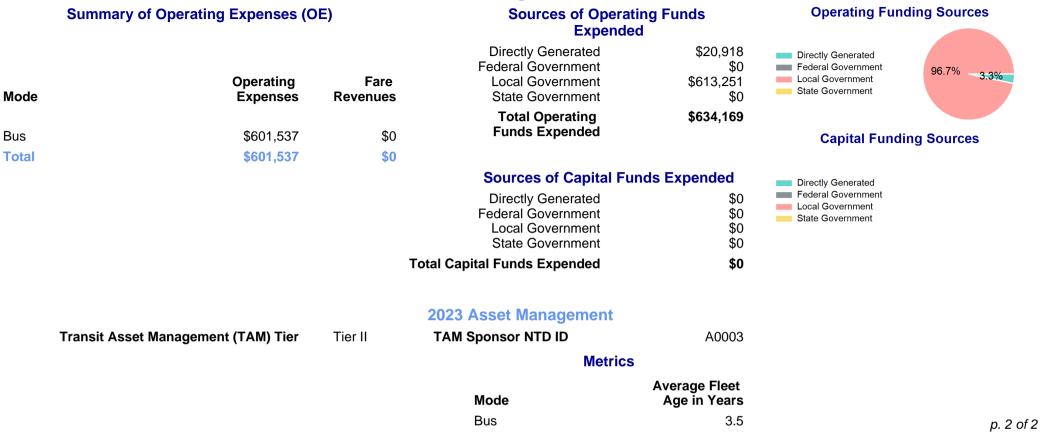

| 58,082                          | 6,590                                 |

| Metrics | Service E  | Service Efficiency |             | Service Effectiveness |            |  |
|---------|------------|--------------------|-------------|-----------------------|------------|--|
| Mode    | OE per VRM | OE per VRH         | UPT per VRM | UPT per VRH           | OE per UPT |  |
| Bus     | \$10.36    | \$91.28            | 2.2         | 19.1                  | \$4.79     |  |
| Total   | \$10.36    | \$91.28            | 2.2         | 19.1                  | \$4.79     |  |

#### Operating Expenses per Vehicle Revenue Mile



# Unlinked Passenger Trip per Vehicle Revenue Mile



p. 1 of 2

## 2023 Annual Agency Profile - Los Angeles County (NTD ID 90273)

### 2023 Funding Breakdown