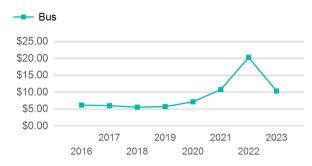

| Metrics | Service E  | Service Efficiency |             | Service Effectiveness |            |  |
|---------|------------|--------------------|-------------|-----------------------|------------|--|
| Mode    | OE per VRM | OE per VRH         | UPT per VRM | UPT per VRH           | OE per UPT |  |
| Bus     | \$10.36    | \$91.28            | 2.2         | 19.1                  | \$4.79     |  |
| Total   | \$10.36    | \$91.28            | 2.2         | 19.1                  | \$4.79     |  |

#### Operating Expenses per Vehicle Revenue Mile