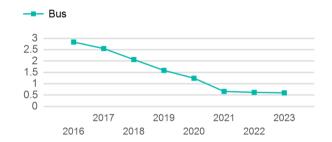

| Metrics | Service Efficiency |            | Service Effectiveness |             |            |
|---------|--------------------|------------|-----------------------|-------------|------------|
| Mode    | OE per VRM         | OE per VRH | UPT per VRM           | UPT per VRH | OE per UPT |
| Bus     | \$14.06            | \$77.18    | 0.6                   | 3.3         | \$23.50    |
| Total   | \$14.06            | \$77.18    | 0.6                   | 3.3         | \$23.50    |

# Unlinked Passenger Trip per Vehicle Revenue Mile

p. 1 of 2