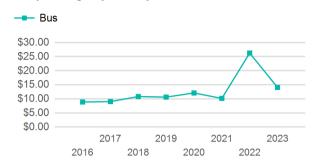

| Metrics | Service Efficiency |            | Service Effectiveness |             |            |
|---------|--------------------|------------|-----------------------|-------------|------------|
| Mode    | OE per VRM         | OE per VRH | UPT per VRM           | UPT per VRH | OE per UPT |
| Bus     | \$14.06            | \$77.18    | 0.6                   | 3.3         | \$23.50    |
| Total   | \$14.06            | \$77.18    | 0.6                   | 3.3         | \$23.50    |

#### Operating Expenses per Vehicle Revenue Mile