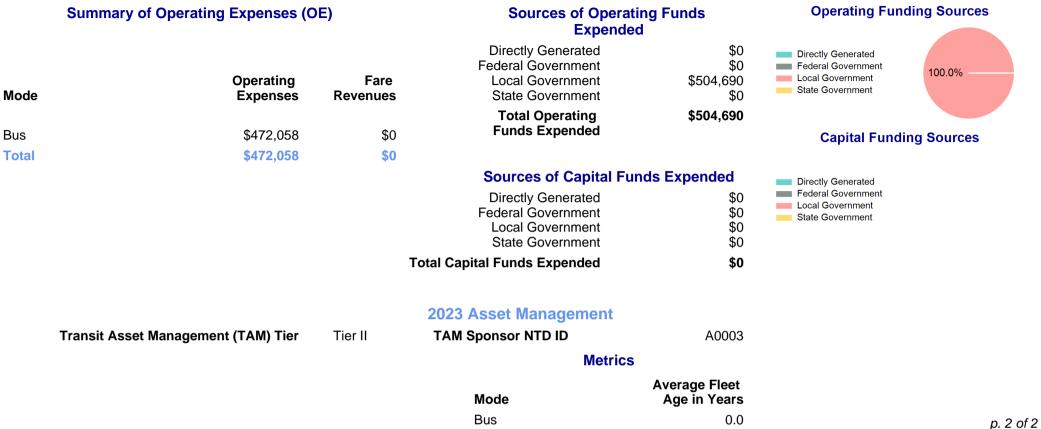

| 33,586                          | 6,116                                 |

| Metrics | Service Efficiency |            | Service Effectiveness |             |            |
|---------|--------------------|------------|-----------------------|-------------|------------|
| Mode    | OE per VRM         | OE per VRH | UPT per VRM           | UPT per VRH | OE per UPT |
| Bus     | \$14.06            | \$77.18    | 0.6                   | 3.3         | \$23.50    |
| Total   | \$14.06            | \$77.18    | 0.6                   | 3.3         | \$23.50    |

#### Operating Expenses per Vehicle Revenue Mile



# Unlinked Passenger Trip per Vehicle Revenue Mile



p. 1 of 2

### 2023 Annual Agency Profile - Los Angeles County (NTD ID 90274)

### 2023 Funding Breakdown